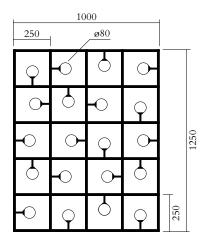

## TECHNICAL DETAILS

20 x G9 LED, recommended wattage per bulb 3W max Recommended bulb size: diameter 16 mm, total length 47 mm (diameter must be under 20mm) 110-230V

Light bulbs not included

## NOTE

Supplied with four wall brackets