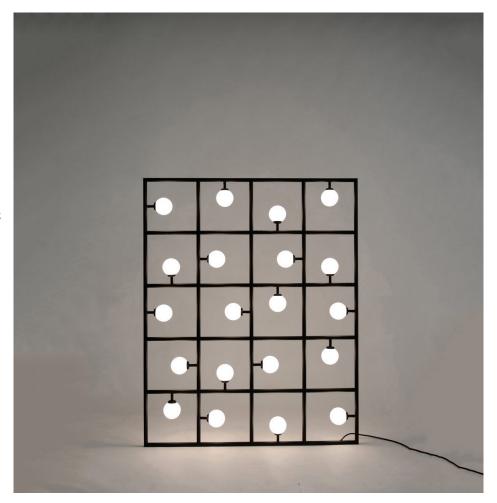

#### **PRODUCT**

Cone and sphere 078 Wall light / Fixed globe

## VERSIONS

Black structure 094OL-F01-ME01 White structure 094OL-F02-ME02

## TECHNICAL DETAILS

20 x G9 LED, recommended wattage per bulb 3W max Recommended bulb size: diameter 16 mm, total length 47 mm (diameter must be under 20mm) 110-230V

Light bulbs not included