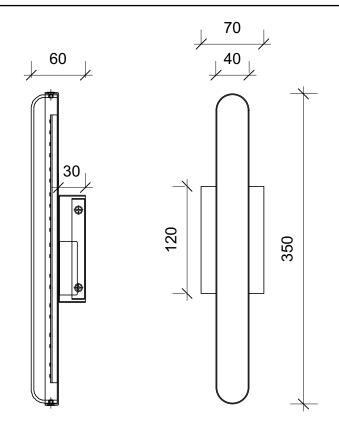

Height 350mm 13.7" Width 70mm 2.7"

Depth 60mm 2.3" Back plate

120mm x 70mm

WWW.CKSCOLLECTIVE.COM

1.3lb

0.6kg

**NET WEIGHT:**