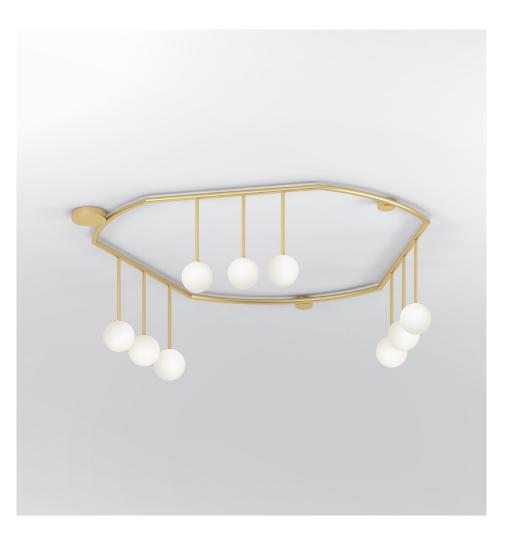

## ATELIER ARETI

PRODUCT Standing globes 488 Ceiling light

MATERIALS AND COLOUR OPTIONS Brushed brass; nickel; white glass

VERSIONS Brushed brass structure 488OL-C01-BR01 Nickel structure 488OL-C01-NI01

## TECHNICAL DETAILS

9 x G9 LED 5W max 110-230V IP20 Light bulbs not included

MADE IN Germany

Sizes in mm. Flat attachments available under request. Variations in colour and size are available for some collections, please contact Areti for more details.