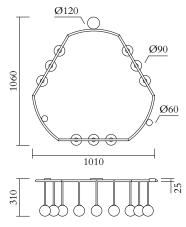

## TECHNICAL DETAILS

9 x G9 LED 5W max 110-230V IP20 Light bulbs not included

MADE IN Germany

Sizes in mm. Flat attachments available under request. Variations in colour and size are available for some collections, please contact Areti for more details.