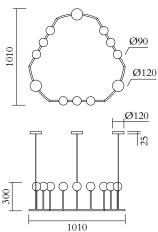

#### TECHNICAL DETAILS

9 x G9 LED 5W max 110-230V IP20 Light bulbs not included

#### MADE IN

Germany

Sizes in mm. Flat attachments available under request. Variations in colour and size are available for some collections, please contact Areti for more details.

Our collections are hand made and made to order, small irregularities in shape or surface will occur, they are inherent to the hand made process and should not be seen as flaws. For detailed information on any products: contact@atelierareti.com