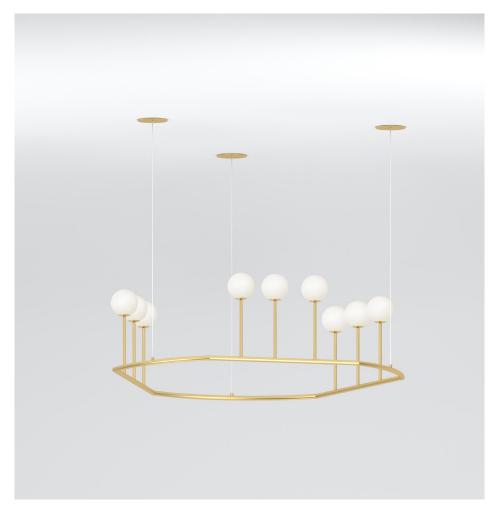

### **PRODUCT**

Standing globes 488 Pendant light

## MATERIALS AND COLOUR OPTIONS

Brushed brass; nickel; white glass

#### **VERSIONS**

Brushed brass structure 488OL-P01-BR01 Nickel structure 488OL-P01-NI01