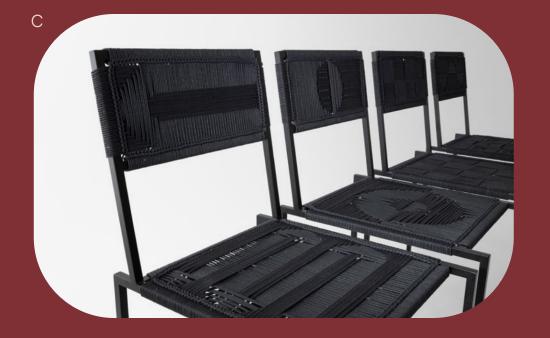

## Steelheart Dining Chair

Incredibly versatile, the Steelheart Dining Chair will draw your attention with its striking slim silhouette and intricate woven detail. The hand woven seat is expertly crafted in our signature style with either cotton cord or vibrant nylon cord and offered in over 50 unique patterns. Infinitely customizable in a wide spectrum of powder coat and cord colors, the Steelheart Dining Chair can match any color palette. The extremely comfortable seat combined with the intricate patterning creates a durable and truly bespoke dining experience. The steelheart dining chair is ideal for either commercial or residential projects. Please refer to the Materials Catalogue for all available options.