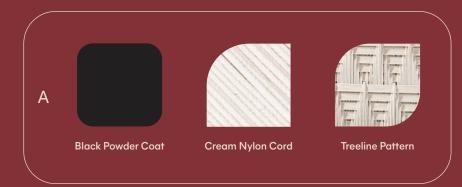

## Steelheart Dining Chair

Incredibly versatile, the Steelheart Dining Chair will draw your attention with its striking slim silhouette and intricate woven detail. The hand woven seat is expertly crafted in our signature style with either cotton cord or vibrant nylon cord and offered in over 50 unique patterns. Infinitely customizable in a wide spectrum of powder coat and cord colors, the Steelheart Dining Chair can match any color palette. The extremely comfortable seat combined with the intricate patterning creates a durable and truly bespoke dining experience. The steelheart dining chair is ideal for either commercial or residential projects. Please refer to the Materials Catalogue for all available options.