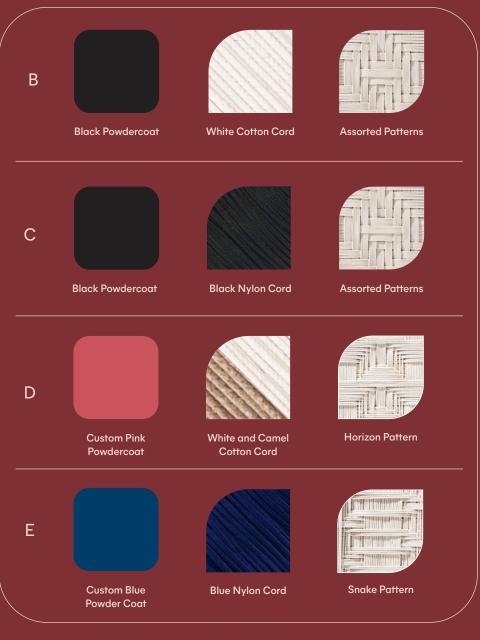

## Steelheart Dining Chair

Incredibly versatile, the Steelheart Dining Chair will draw your attention with its striking slim silhouette and intricate woven detail. The hand woven seat is expertly crafted in our signature style with either cotton cord or vibrant nylon cord and offered in over 50 unique patterns. Infinitely customizable in a wide spectrum of powder coat and cord colors, the Steelheart Dining Chair can match any color palette. The extremely comfortable seat combined with the intricate patterning creates a durable and truly bespoke dining experience. The steelheart dining chair is ideal for either commercial or residential projects. Please refer to the Materials Catalogue for all available options.