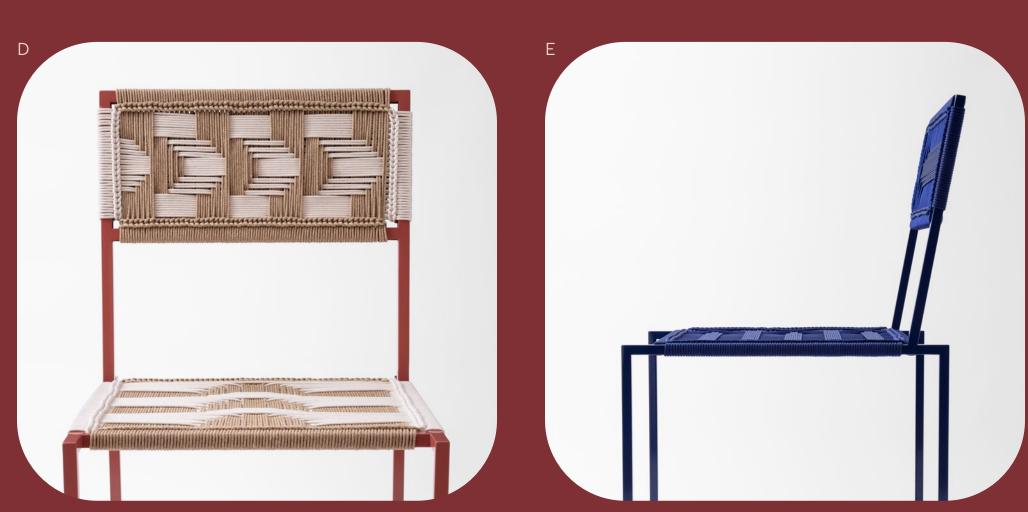

## Steelheart Dining Chair

Incredibly versatile, the Steelheart Dining Chair will draw your attention with its striking slim silhouette and intricate woven detail. The hand woven seat is expertly crafted in our signature style with either cotton cord or vibrant nylon cord and offered in over 50 unique patterns. Infinitely customizable in a wide spectrum of powder coat and cord colors, the Steelheart Dining Chair can match any color palette. The extremely comfortable seat combined with the intricate patterning creates a durable and truly bespoke dining experience. The steelheart dining chair is ideal for either commercial or residential projects. Please refer to the Materials Catalogue for all available options.