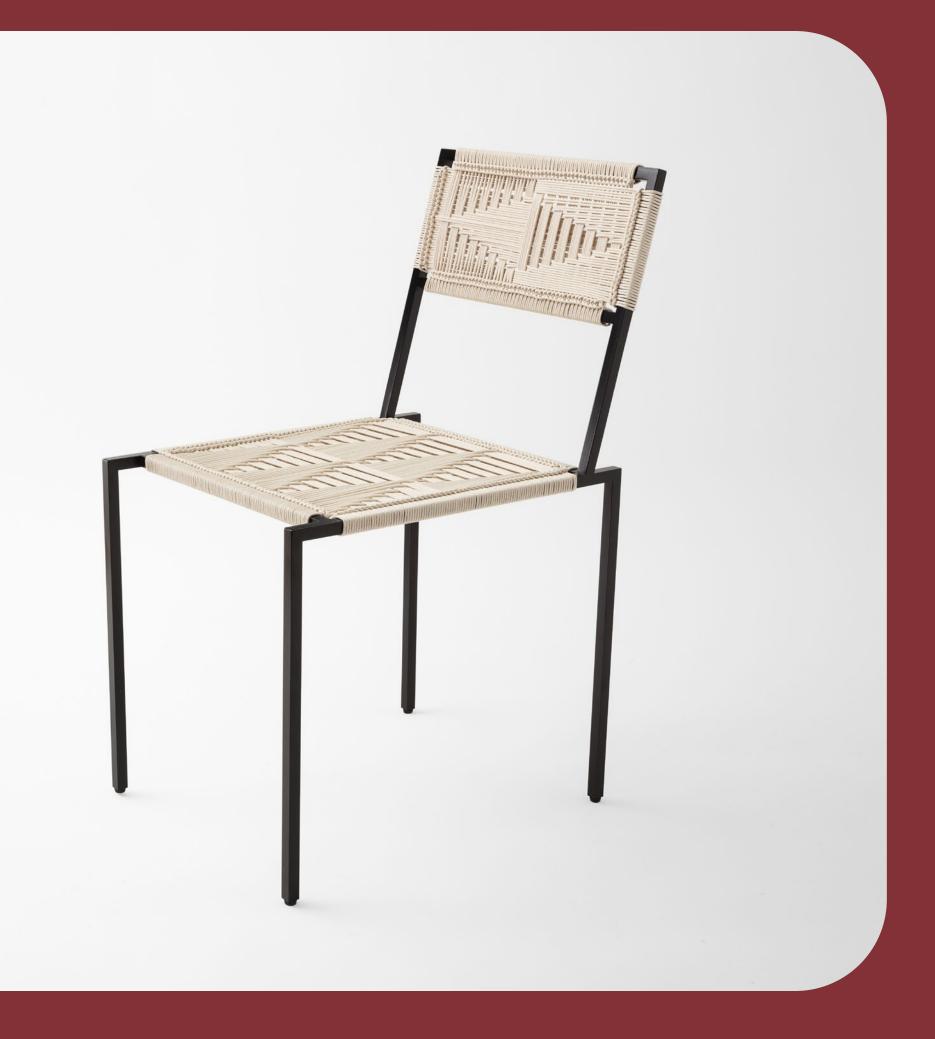

## Steelheart Dining Chair

Incredibly versatile, the Steelheart Dining Chair will draw your attention with its striking slim silhouette and intricate woven detail. The hand woven seat is expertly crafted in our signature style with either cotton cord or vibrant nylon cord and offered in over 50 unique patterns. Infinitely customizable in a wide spectrum of powder coat and cord colors, the Steelheart Dining Chair can match any color palette. The extremely comfortable seat combined with the intricate patterning creates a durable and truly bespoke dining experience. The steelheart dining chair is ideal for either commercial or residential projects. Please refer to the Materials Catalogue for all available options.

## **Standard Dimensions**

W17" x D21" x H24", seat height 19"