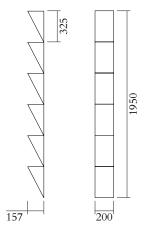

e collections, please contact Areti for more details.

Our collections are hand made and made to order, small irregularities in shape or surface will occur, they are inherent to the hand made process and should not be seen as flaws. For detailed information on any products: contact@atelierareti.com



# ATELIER ARETI

## **PRODUCT**

Steps 146 Floor light / Large

## MATERIALS AND COLOUR OPTIONS

Powder coated metal; white acrylic

### **VERSIONS**

Black structure 146OL-F02-ME01 White structure 146OL-F02-ME02

#### TECHNICAL DETAILS

6 x GU10 LED 8W max 110-230V IP20

Light bulbs not included

### WEIGHT

18 kg

## CABLE LENGTH

2,00 m

### DIMMABLE

The standard version is not dimmable; we do however offer the LED dimmer with Trailing edge technology upon request

## MADE IN

Germany





Sizes in mm. Flat attachments available only under request. Variations in colour and size are available for some collections, please contact Areti for more details.