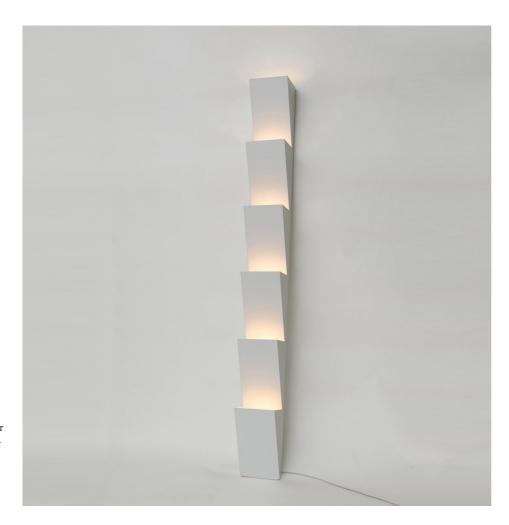

## **PRODUCT**

Steps 146 Floor light / Large

## MATERIALS AND COLOUR OPTIONS

Powder coated metal; white acrylic

### **VERSIONS**

Black structure 146OL-F02-ME01 White structure 146OL-F02-ME02

#### TECHNICAL DETAILS

6 x GU10 LED 8W max 110-230V IP20

Light bulbs not included