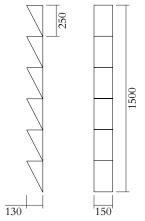

# ATELIER ARETI

## **PRODUCT**

Steps 146 Floor light / Small

## MATERIALS AND COLOUR OPTIONS

Powder coated metal; white acrylic

### **VERSIONS**

Black structure 146OL-F01-ME01 White structure 146OL-F01-ME02

#### TECHNICAL DETAILS

6 x GU10 LED 8W max

110-230V

IP20

Light bulbs not included

### WEIGHT

16 kg

## CABLE LENGTH

2,00 m

### DIMMABLE

The standard version is not dimmable; we do however offer the LED dimmer with Trailing edge technology upon request

## MADE IN

Germany





Sizes in mm. Flat attachments available only under request. Variations in colour and size are available for some collections, please contact Areti for more details.

Our collections are hand made and made to order, small irregularities in shape or surface will occur, they are inherent to the hand made process and should not be seen as flaws. For detailed information on any products: contact@atelierareti.com



# ATELIER ARETI

## **PRODUCT**

Steps 146 Floor light / Large

## MATERIALS AND COLOUR OPTIONS

Powder coated metal; white acrylic

### **VERSIONS**

Black structure 146OL-F02-ME01 White structure 146OL-F02-ME02

#### TECHNICAL DETAILS

6 x GU10 LED 8W max 110-230V IP20

Light bulbs not included

### WEIGHT

18 kg

## CABLE LENGTH

2,00 m

### DIMMABLE

The standard version is not