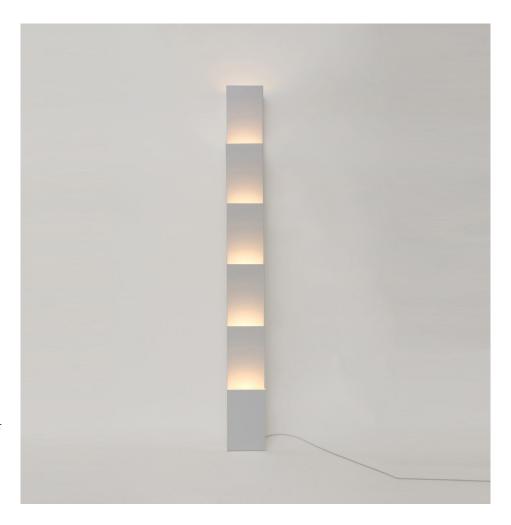

## **PRODUCT**

Steps 146 Floor light / Small

## MATERIALS AND COLOUR OPTIONS

Powder coated metal; white acrylic

### **VERSIONS**

Black structure 146OL-F01-ME01 White structure 146OL-F01-ME02

#### TECHNICAL DETAILS

6 x GU10 LED 8W max

110-230V

IP20

Light bulbs not included