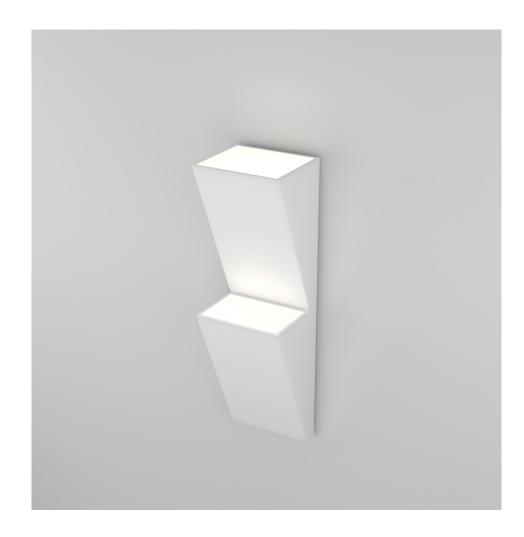

## **PRODUCT**

Steps 146 Wall light

# MATERIALS AND COLOUR OPTIONS

Powder coated metal; white acrylic

#### **VERSIONS**

Black structure 146OL-W01-ME01 White structure 146OL-W01-ME02