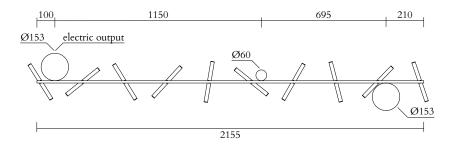

### **PRODUCT**

Sticks 493 Ceiling light

### MADE IN

Germany

Sizes in mm. Flat attachments available on request. Variations in colour and size are available for some collections, please contact Areti for more details.

Our collections are hand made and made to order, small irregularities in shape or surface will occur, they are inherent to the hand made process and should not be seen as flaws. For detailed information on any products: contact@atelierareti.com