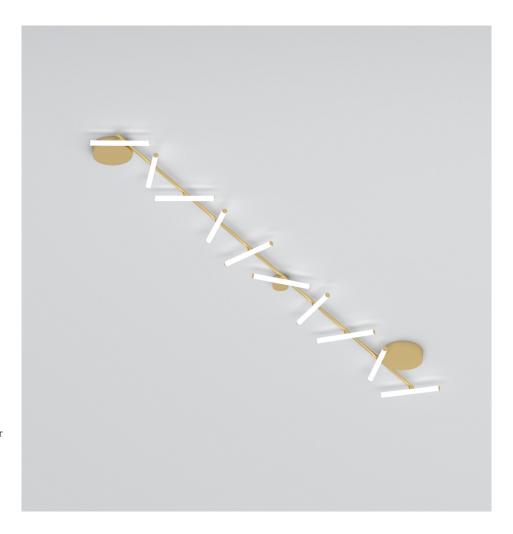

### **PRODUCT**

Sticks 493 Ceiling light

## **VERSIONS**

Brushed brass structure; white acylic tubes 493OL-C01-BR01
Black structure; white acylic tubes 493OL-C01-ME01
Nickel structure; white acylic tubes 493OL-C01-NI01