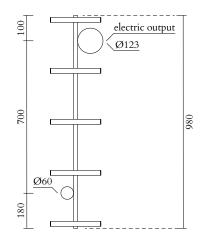

## MADE IN

Germany

Sizes in mm. Flat attachments available on request. Variations in colour and size are available for some collections, please contact Areti for more details.

Our collections are hand made and made to order, small irregularities in shape or surface will occur, they are inherent to the hand made process and should not be seen as flaws. For detailed information on any products: contact@atelierareti.com