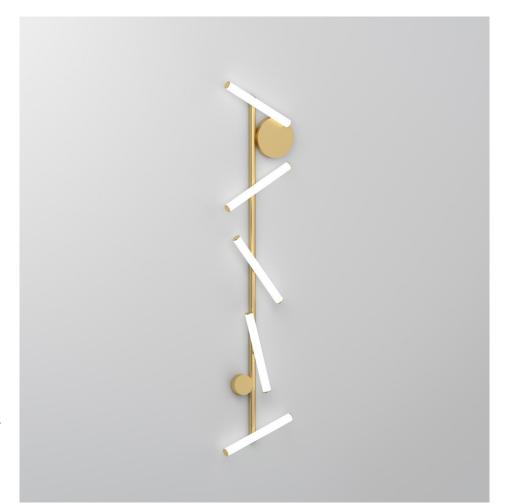

### PRODUCT

Sticks 493 Wall light

#### MATERIALS AND COLOUR OPTIONS Brushed brass; powder coated metal; nickel; white acrylic

#### VERSIONS

Brushed brass structure; white acylic tubes 493OL-W01-BR01 Black structure; white acylic tubes 493OL-W01-ME01 Nickel structure; white acylic tubes 493OL-W01-NI01