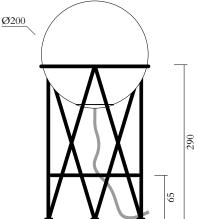

### MADE IN

Germany

Sizes in mm. Flat attachments available only under request. Variations in colour and size are available for some collections, please contact Areti for more details.

Our collections are hand made and made to order, small irregularities in shape or surface will occur, they are inherent to the hand made process and should not be seen as flaws. For detailed information on any products: contact@atelierareti.com