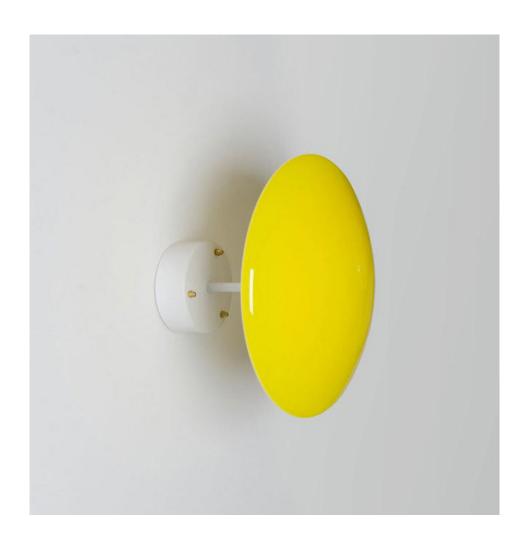

#### **PRODUCT**

Sun 104 Wall light

## MATERIALS AND COLOUR OPTIONS

Powder coated metal; hand blown crystal glass

#### **VERSIONS**

White attachment; yellow crystal galss 104OL-W01-GL01