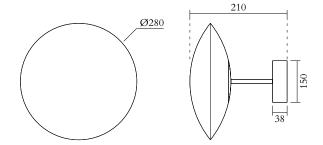

#### TECHNICAL DETAILS

1 x G9 LED 5W max. Open of glass 120 mm.

110-230V IP20 Light bulb not included

### WEIGHT

5 kg

## MADE IN

Germany + Sweeden

Sizes in mm. Flat attachments available only under request. Variations in colour and size are available for some collections, please contact Areti for more details.

Our collections are hand made and made to order, small irregularities in shape or surface will occur, they are inherent to the hand made process and should not be seen as flaws. For detailed information on any products: contact@atelierareti.com