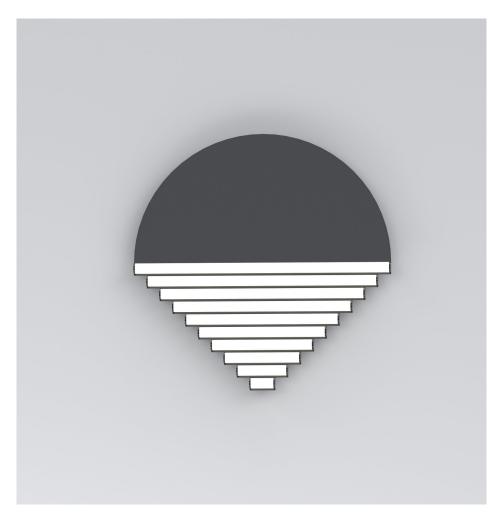

#### **PRODUCT**

Sunset 482 Wall light

## MATERIALS AND COLOUR OPTIONS

Brushed brass; nickel; powder coated metal; white acrylic

#### **VERSIONS**

Brushed brass structure; white acrylic tubes 482OL-W01-BR01
Black structure; white acrylic tubes 482OL-W01-ME01
Coloured metal structure; white acrylic tubes 482OL-W01-ME02
Nickel structure; white acrylic tubes 482OL-W01-NI01