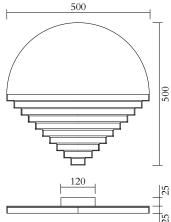

# MADE IN

Germany

Sizes in mm. Flat attachments available under request. Variations in colour and size are available for some collections, please contact Areti for more details.

Our collections are hand made and made to order, small irregularities in shape or surface will occur, they are inherent to the hand made process and should not be seen as flaws. For detailed information on any products: contact@atelierareti.com