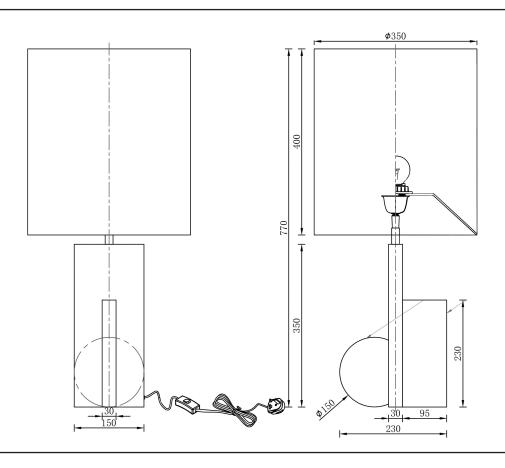

Height 770mm 30" Base width 230mm 9" Shade height 400mm 15.7" Shade dia 350mm 13.7"

INFO@CKSCOLLECTIVE.COM

WWW.CKSCOLLECTIVE.COM