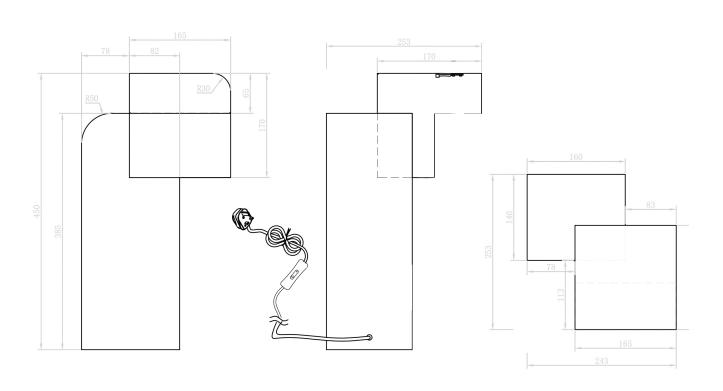

 Depth
 253mm
 9.9"

 Height
 450mm
 17.7"

 Base lenght
 160mm
 6.3"

 Base width
 140mm
 5.5"

INFO@CKSCOLLECTIVE.COM

WWW.CKSCOLLECTIVE.COM