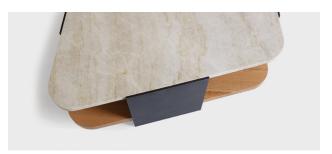

## DESCRIPTION

Designed and engineered in reverse and upside down. The concealed connections of wood, metal, and stone on the 'Tomlinson' Series creates floating planes of rich medium in an architectural fashion.

### COFFEE TABLE

48" L X 43" W X 18" H