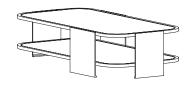

### COFFEE TABLE

48" L X 43" W X 18" H

#### RECTANGLE COFFEE TABLE

72" L X 36" W X 18" H