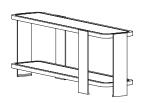

## DESCRIPTION

Designed and engineered in reverse and upside down. The concealed connections of wood, metal, and stone on the 'Tomlinson' Series creates floating planes of rich medium in an architectural fashion.

\*All pieces are made to order - custom sizing available by request

# MATERIALS | FINISHES

Walnut - Natural, Bleached, Ebonized, Graphite Oak - Natural, Bleached, Ebonized, Graphite Ash - Bleached, Ebonized, Graphite Maple - Bleached, Natural

Satin black steel, blackened steel, satin brass, polished brass, antiqued brass, blackened brass, bronze

Stone - See website for details

### COFFEE TABLE

48" L X 43" W X 18" H



#### RECTANGLE COFFEE TABLE

72" L X 36" W X 18" H



#### CONSOLE

72" L X 16" W X 26" H 84" L X 16" W X 26" H



## SIDE TABLE

26" L X 12" W X 26" H