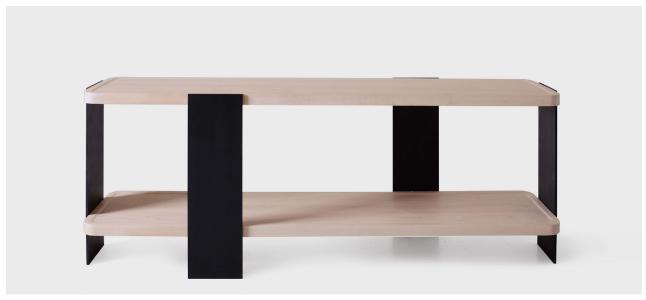

## DESCRIPTION

Designed and engineered in reverse and upside down. The concealed connections of wood, metal, and stone on the 'Tomlinson' Series creates floating planes of rich medium in an architectural fashion.

#### CONSOLE

72" L X 16" W X 26" H 84" L X 16" W X 26" H