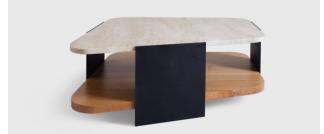

## DESCRIPTION

Designed and engineered in reverse and upside down. The concealed connections of wood, metal, and stone on the 'Tomlinson' Series creates floating planes of rich medium in an architectural fashion.

### COFFEE TABLE

48" L X 43" W X 18" H