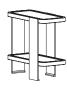

## DESCRIPTION

Designed and engineered in reverse and upside down. The concealed connections of wood, metal, and stone on the 'Tomlinson' Series creates floating planes of rich medium in an architectural fashion.

\*All pieces are made to order - custom sizing available by request

# MATERIALS | FINISHES

Walnut - Natural, Bleached, Ebonized, Graphite Oak - Natural, Bleached, Ebonized, Graphite Ash - Bleached, Ebonized, Graphite Maple - Bleached, Natural

Satin black steel, blackened steel, satin brass, polished brass, antiqued brass, blackened brass, bronze

Stone - See website for details

### COFFEE TABLE

48" L X 43" W X 18" H



#### RECTANGLE COFFEE TABLE

72" L X 36" W X 18" H



#### CONSOLE

72" L X 16" W X 26" H 84" L X 16" W X 26" H



## SIDE TABLE

26" L X 12" W X 26" H