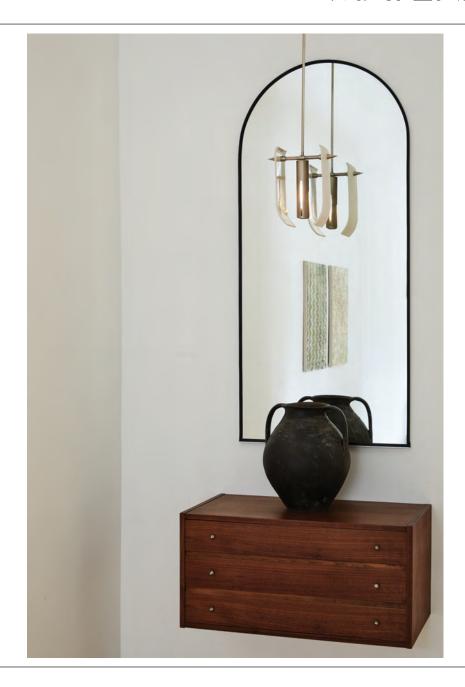

### TORO PENDANT

#### DIMENSIONS:

Pendant: 10.5"w x 11"h x 5 "d Brass arms: 18"-36"l included: please specify length (additional length available for custom fee) Canopy: 5.5"dia x 1/8" solid flat brass

CUSTOMIZATIONS AVAILABLE UPON REQUEST UL LISTED