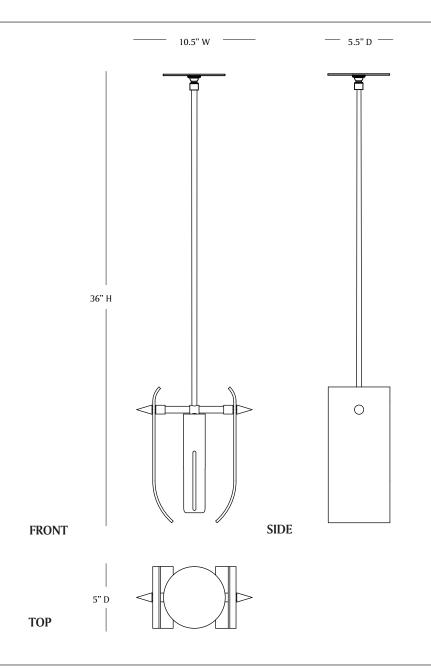

#### DIMENSIONS:

Pendant: 10.5"w x 11"h x 5 "d Brass arms: 18"-36"l included: please specify length (additional length available for custom fee) Canopy: 5.5"dia x 1/8" solid flat brass

CUSTOMIZATIONS AVAILABLE UPON REQUEST UL LISTED