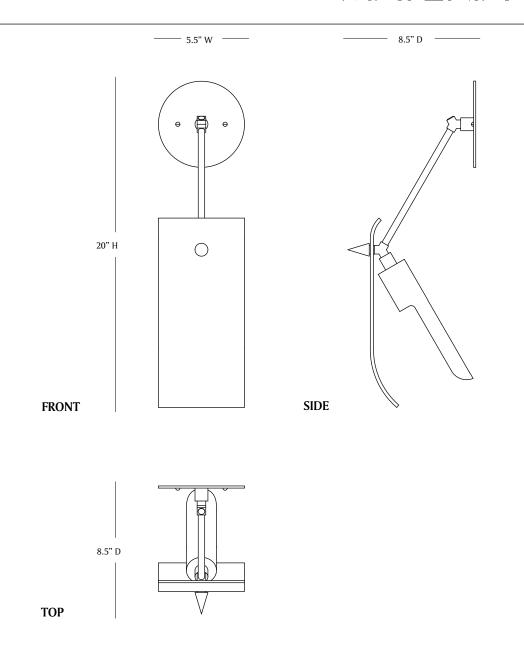

#### **DIMENSIONS:**

Shade: 5"w x 11"h x 1/4"d Sconce: 20"oah x 5"w x 8.5"d Canopy: 5.5"dia x 1/8" solid flat brass

CUSTOMIZATIONS AVAILABLE UPON REQUEST

UL LISTED