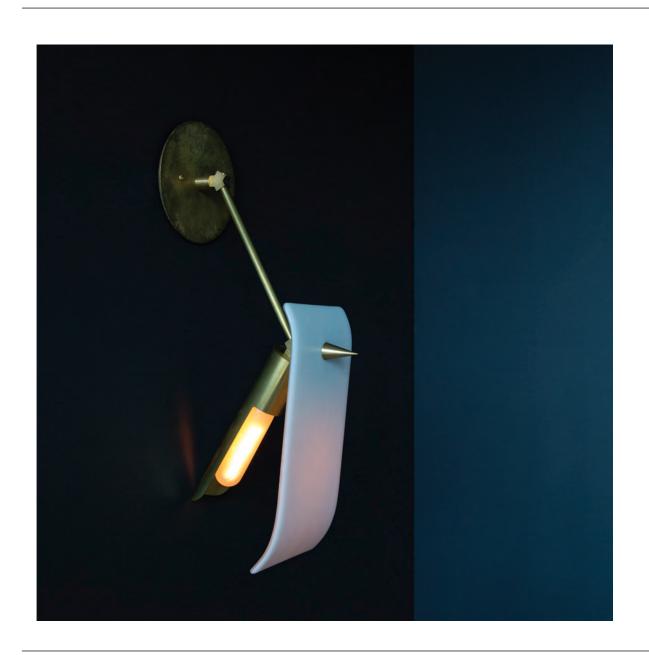

### TSURU DROP SCONCE

#### **DIMENSIONS:**

Shade: 5"w x 11"h x 1/4"d Sconce: 20"oah x 5"w x 8.5"d Canopy: 5.5"dia x 1/8" solid flat brass

CUSTOMIZATIONS AVAILABLE UPON REQUEST

UL LISTED