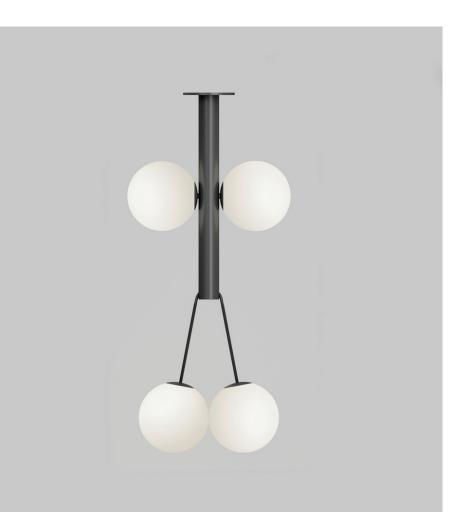

# ATELIER ARETI

PRODUCT Thick tube and globes 421 Pendant light / Short

MATERIALS AND COLOUR OPTIONS Powder coated metal; white glass

#### VERSIONS

Black structure421OL-P01-ME01White structure421OL-P01-ME02

### TECHNICAL DETAILS

4 x G9 LED 5W max 110-230V IP20 Light bulbs not included

NOTE Flat ceiling attachment is available upon request

MADE IN Germany

Sizes in mm. Flat attachments available under request. Variations in colour and size are available for some collections, please contact Areti for more details.