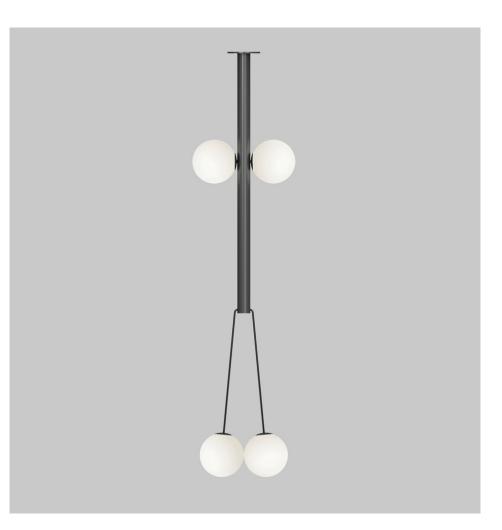

# ATELIER ARETI

PRODUCT Thick tube and globes 421 Pendant light / Long

MATERIALS AND COLOUR OPTIONS Powder coated metal; white glass

#### VERSIONS

Black structure421OL-P02-ME01White structure421OL-P02-ME02

### TECHNICAL DETAILS

4 x G9 LED 5W max 110-230V IP20 Light bulbs not included

NOTE Flat ceiling attachment is available upon request

MADE IN Germany

Sizes in mm. Flat attachments available under request. Variations in colour and size are available for some collections, please contact Areti for more details.