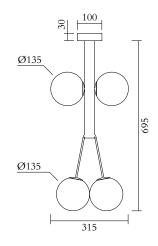

# ATELIER ARETI

PRODUCT Thick tube and globes 421 Pendant light / Short

MATERIALS AND COLOUR OPTIONS Powder coated metal; white glass

### TECHNICAL DETAILS

4 x G9 LED 5W max 110-230V IP20 Light bulbs not included

NOTE Flat ceiling attachment is available upon request

MADE IN Germany

Sizes in mm. Flat attachments available under request. Variations in colour and size are available for some collections, please contact Areti for more details.