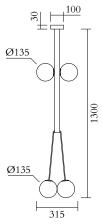

# ATELIER ARETI

PRODUCT Thick tube and globes 421 Pendant light / Long

MATERIALS AND COLOUR OPTIONS Powder coated metal; white glass

### TECHNICAL DETAILS

4 x G9 LED 5W max 110-230V IP20 Light bulbs not included

NOTE Flat ceiling attachment is available upon request

MADE IN Germany

Sizes in mm. Flat attachments available under request. Variations in colour and size are available for some collections, please contact Areti for more details.