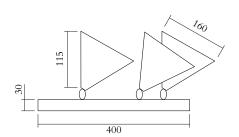

# WEIGHT

6 kg

#### CABLE LENGTH

2,00 m

# MADE IN

Germany

Sizes in mm. Flat attachments available only under request. Variations in colour and size are available for some collections, please contact Areti for more details.

Our collections are hand made and made to order, small irregularities in shape or surface will occur, they are inherent to the hand made process and should not be seen as flaws. For detailed information on any products: contact@atelierareti.com