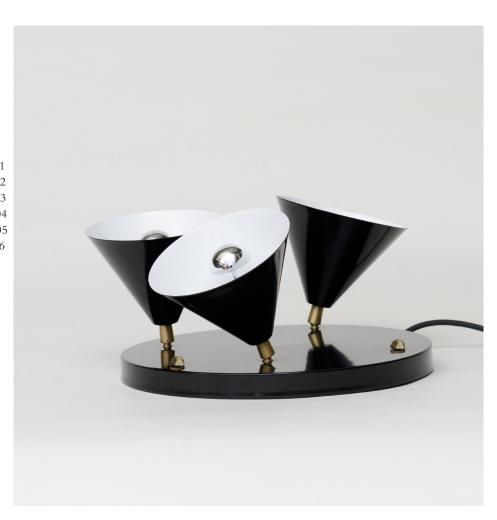

#### **PRODUCT**

Three cones 137 Floor light

### MATERIALS AND COLOUR OPTIONS

Powder coated metal; brass joint

#### VERSIONS

Black structure (white reflector) 137OL-F01-ME01
White structure (white reflector) 137OL-F01-ME02
Colour structure (white reflector) 137OL-F01-ME03
Black structure (brass reflector) 137OL-F01-ME04
White structure (brass reflector) 137OL-F01-ME05
Colour structure (brass reflector) 137OL-F01-ME06