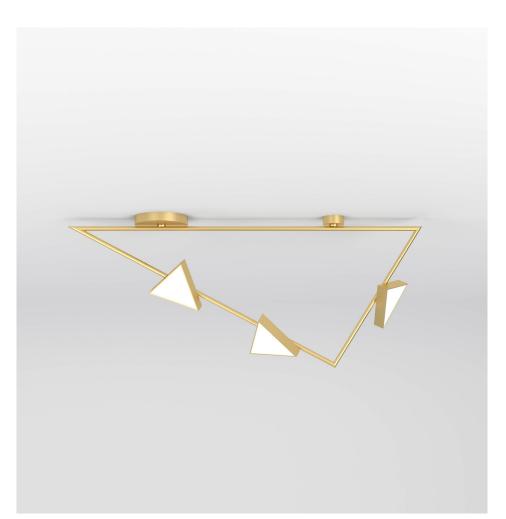

# ATELIER ARETI

PRODUCT Triangle with flat triangles 366 Ceiling light

MATERIALS AND COLOUR OPTIONS Brushed brass; powder coated metal; white acrylic

#### VERSIONS

Brushed brass structure; white acrylic panels 366OL-C01-BR01 Black structure; white acrylic panels 366OL-C01-ME01 White structure; white acrylic panels 366OL-C01-ME02