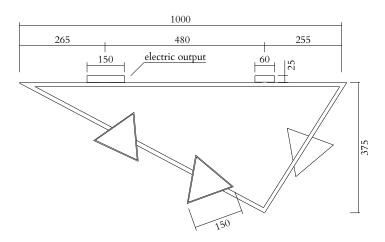

## MADE IN

Germany

Sizes in mm. Flat attachments available under request. Variations in colour and size are available for some collections, please contact Areti for more details.

Our collections are hand made and made to order, small irregularities in shape or surface will occur, they are inherent to the hand made process and should not be seen as flaws. For detailed information on any products: contact@atelierareti.com