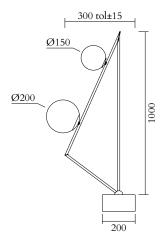

## ATELIER ARETI

PRODUCT

Triangles 2 385 Floor light

MATERIALS AND COLOUR OPTIONS Brushed brass; white glass

VERSIONS Brushed brass structure 385OL-F01-BR01

TECHNICAL DETAILS

Globe Ø150: 1 x G9 LED 5W max Globe Ø200: 1 x E27 LED 10W max (US: E26) 110-230V IP20 Light bulbs not included

CABLE LENGTH 2,00 m

MADE IN Germany

Sizes in mm. Flat attachments available under request. Variations in colour and size are available for some collections, please contact Areti for more details.

Our collections are hand made and made to order, small irregularities in shape or surface will occur, they are inherent to the hand made process and should not be seen as flaws. For detailed information on any products: contact@atelierareti.com