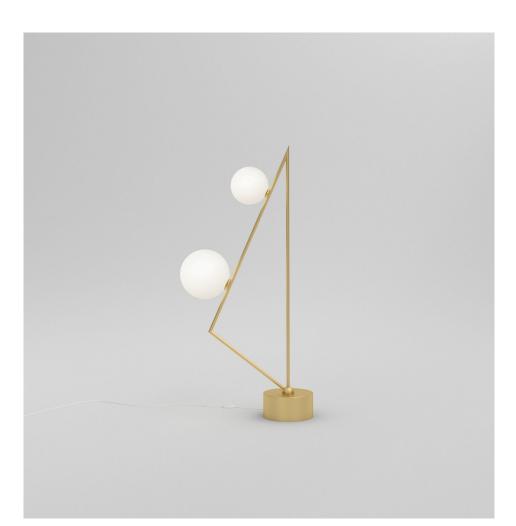

## ATELIER ARETI

PRODUCT

Triangles 2 385 Floor light

MATERIALS AND COLOUR OPTIONS Brushed brass; white glass

VERSIONS Brushed brass structure 385OL-F01-BR01

TECHNICAL DETAILS

Globe Ø150: 1 x G9 LED 5W max Globe Ø200: 1 x E27 LED 10W max (US: E26) 110-230V IP20 Light bulbs not included