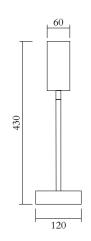

### **PRODUCT**

Triangle box 324 Desk light

# MADE IN

Germany

Sizes in mm. Flat attachments available under request. Variations in colour and size are available for some collections, please contact Areti for more details.

Our collections are hand made and made to order, small irregularities in shape or surface will occur, they are inherent to the hand made process and should not be seen as flaws. For detailed information on any products: contact@atelierareti.com