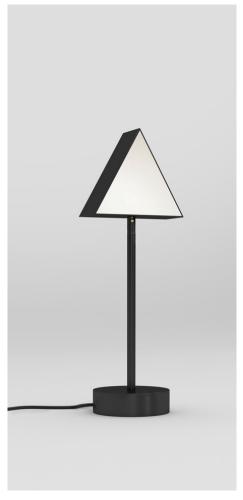

### **PRODUCT**

Triangle box 324 Desk light

### VERSIONS

Black metal structure 324OL-D01-ME01
Nickel structure 324OL-D01-NI01
Brushed brass structure 324OL-D01-BR01

### NOTE

Triangle is movable