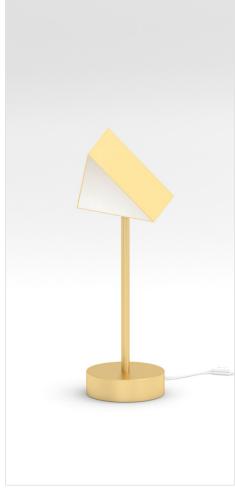

### **PRODUCT**

Triangle box 324 Desk light

### MATERIALS AND COLOUR OPTIONS

Brushed brass; powder coated metal; nickel; white acrylic panels

### VERSIONS

Black metal structure 324OL-D01-ME01
Nickel structure 324OL-D01-NI01
Brushed brass structure 324OL-D01-BR01

### NOTE

Triangle is movable