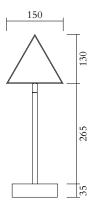

### **PRODUCT**

Triangle box 324 Desk light

# MADE IN

Germany

Sizes in mm. Flat attachments available under request. Variations in colour and size are available for some collections, please contact Areti for more details.

Our collections are hand made and made to order, small irregularities in shape or surface will occur, they are inherent to the hand made process and should not be seen as flaws. For detailed information on any products: contact@atelierareti.com