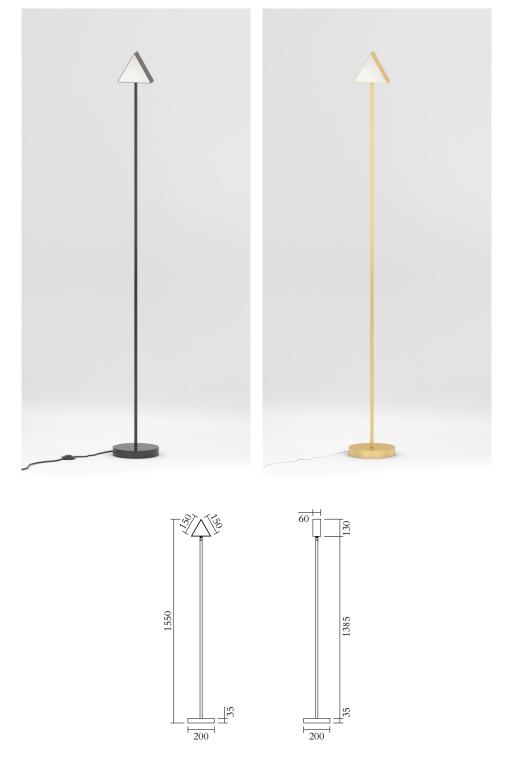

#### **PRODUCT**

Triangle box 324 Floor light

### MATERIALS AND COLOUR OPTIONS

Brushed brass; powder coated metal; nickel; white acrylic panels

### VERSIONS

Black metal structure 324OL-D01-ME01
Nickel structure 324OL-D01-NI01
Brushed brass structure 324OL-D01-BR01

## NOTE

Triangle is movable