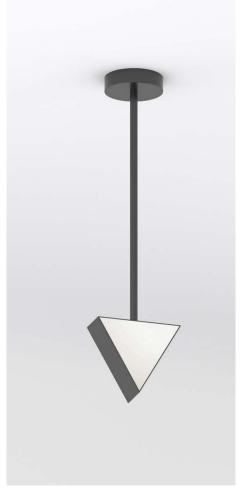

#### **PRODUCT**

Triangle box 324 Pendant light

### VERSIONS

Black metal structure 324OL-P01-ME01 Nickel structure 324OL-P01-NI01 Brushed brass structure 324OL-P01-BR01