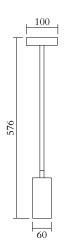

#### **PRODUCT**

Triangle box 324 Pendant light

# MADE IN

Germany

Sizes in mm. Flat attachments available under request. Variations in colour and size are available for some collections, please contact Areti for more details.

Our collections are hand made and made to order, small irregularities in shape or surface will occur, they are inherent to the hand made process and should not be seen as flaws. For detailed information on any products: contact@atelierareti.com