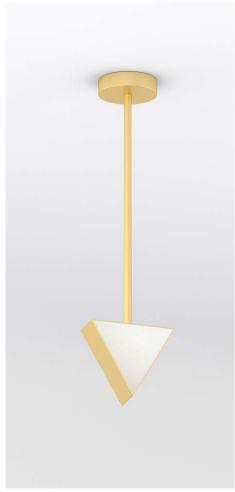

#### **PRODUCT**

Triangle box 324 Pendant light

### VERSIONS

Black metal structure 324OL-P01-ME01 Nickel structure 324OL-P01-NI01 Brushed brass structure 324OL-P01-BR01