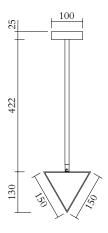

#### **PRODUCT**

Triangle box 324 Pendant light

# MADE IN

Germany

Sizes in mm. Flat attachments available under request. Variations in colour and size are available for some collections, please contact Areti for more details.

Our collections are hand made and made to order, small irregularities in shape or surface will occur, they are inherent to the hand made process and should not be seen as flaws. For detailed information on any products: contact@atelierareti.com