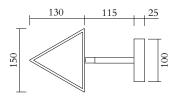

## MADE IN

Germany

Sizes in mm. Flat attachments available under request. Variations in colour and size are available for some collections, please contact Areti for more details.

Our collections are hand made and made to order, small irregularities in shape or surface will occur, they are inherent to the hand made process and should not be seen as flaws. For detailed information on any products: contact@atelierareti.com