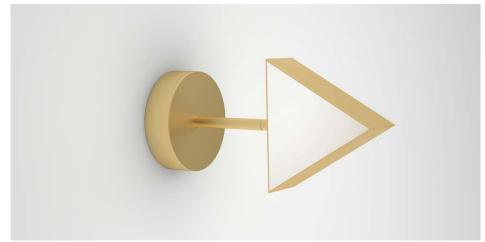

### **PRODUCT**

Triangle box 324 Wall light

### VERSIONS

Black metal structure 324OL-W01-ME01
Nickel structure 324OL-W01-NI01
Brushed brass structure 324OL-W01-BR01

## NOTE

Triangle is movable.