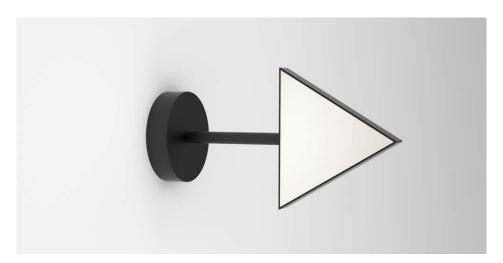

### **PRODUCT**

Triangle box 324 Wall light

### VERSIONS

Black metal structure 324OL-W01-ME01
Nickel structure 324OL-W01-NI01
Brushed brass structure 324OL-W01-BR01

## NOTE

Triangle is movable.