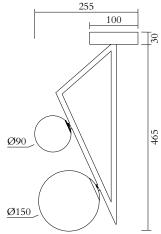

### **PRODUCT**

Triangle and globes 329 Ceiling light / 2 globe

### TECHNICAL DETAILS

2 x G9 LED 5W max 110-230V IP20 Light bulbs not included

## MADE IN

Germany

Sizes in mm. Flat attachments available under request. Variations in colour and size are available for some collections, please contact Areti for more details.

Our collections are hand made and made to order, small irregularities in shape or surface will occur, they are inherent to the hand made process and should not be seen as flaws. For detailed information on any products: contact@atelierareti.com