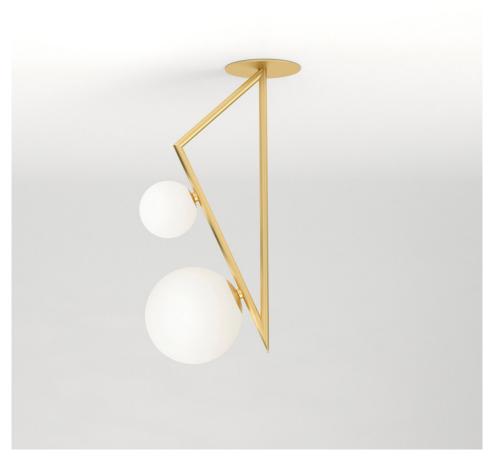

### **PRODUCT**

Triangle and globes 329 Ceiling light / 2 globe

## MATERIALS AND COLOUR OPTIONS

Brushed brass; powder coated metal; white glass

#### **VERSIONS**

Brushed brass structure 329OL-C04-BR01
Black structure 329OL-C04-ME01
White structure 329OL-C04-ME02

### TECHNICAL DETAILS

2 x G9 LED 5W max 110-230V IP20 Light bulbs not included