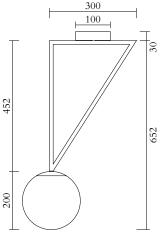

### **PRODUCT**

Triangle and globes 329 Ceiling light / 1 globe

### TECHNICAL DETAILS

 $1 \times E27 \text{ LED } 10 \text{W max (US:E26)}$  110-230 VIP20 Light bulbs not included

## MADE IN

Germany

Sizes in mm. Flat attachments available under request. Variations in colour and size are available for some collections, please contact Areti for more details.

Our collections are hand made and made to order, small irregularities in shape or surface will occur, they are inherent to the hand made process and should not be seen as flaws. For detailed information on any products: contact@atelierareti.com