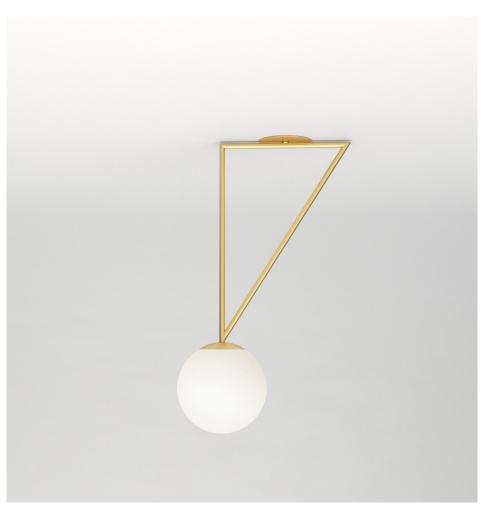

### **PRODUCT**

Triangle and globes 329 Ceiling light / 1 globe

## MATERIALS AND COLOUR OPTIONS

Brushed brass; powder coated metal; white glass

### **VERSIONS**

Brushed brass structure 329OL-C01-BR01
Black structure 329OL-C01-ME01
White structure 329OL-C01-ME02

### TECHNICAL DETAILS

 $1 \times E27 \text{ LED } 10 \text{W max (US:E26)}$  110-230 VIP20 Light bulbs not included