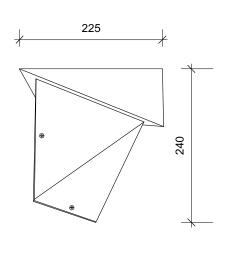

## TRIANGULAR PRISM II – WALL LIGHT

This wall light has been designed from two triangular prisms angled together to give an impression of careful balance. One prism has a brushed brass finish with a diffuser to one side. The other prism is a brushed grey metal and functions as a back plate. The light source gives a smooth, subtle glow.

| MATERIAL: Electroplated Iron/ hand brushed finish                                           |                         |                       | RECOMMENDED LAMP: |     | G9 LED pin |
|---------------------------------------------------------------------------------------------|-------------------------|-----------------------|-------------------|-----|------------|
| FINISH: Brushed brass/ brushed grey metal/ white frosted perspex (Other finishes available) |                         |                       | WATTAGE:          |     | 3W         |
|                                                                                             |                         | frosted               | VOLTAGE:          |     | 230V       |
|                                                                                             |                         |                       | COLOUR:           |     | 3000K      |
| DIMENSION :<br>Height<br>Width<br>Base dia                                                  | 360mm<br>225mm<br>240mm | 14.1"<br>8.8"<br>9.5" | NET WEIGHT:       | 2kg | 4.4lb      |