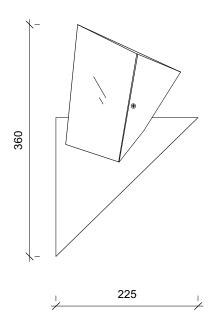

## TRIANGULAR PRISM II – WALL LIGHT

This wall light has been designed from two triangular prisms angled together to give an impression of careful balance. One prism has a brushed brass finish with a diffuser to one side. The other prism is a brushed grey metal and functions as a back plate. The light source gives a smooth, subtle glow.

| MATERIAL: Electroplated Iron/ hand brushed finish                                           |                         |                       | RECOMMENDED LAMP: |     | G9 LED pin |
|---------------------------------------------------------------------------------------------|-------------------------|-----------------------|-------------------|-----|------------|
| FINISH: Brushed brass/ brushed grey metal/ white frosted perspex (Other finishes available) |                         |                       | WATTAGE:          |     | 3W         |
|                                                                                             |                         | frosted               | VOLTAGE:          |     | 230V       |
|                                                                                             |                         |                       | COLOUR:           |     | 3000K      |
| DIMENSION :<br>Height<br>Width<br>Base dia                                                  | 360mm<br>225mm<br>240mm | 14.1"<br>8.8"<br>9.5" | NET WEIGHT:       | 2kg | 4.4lb      |