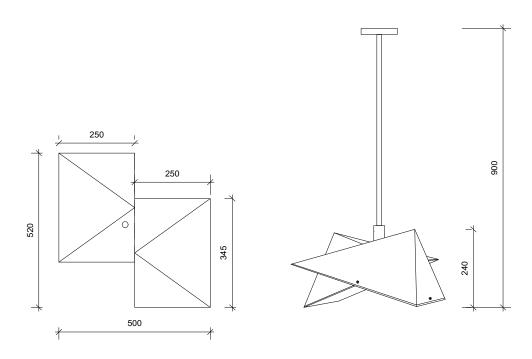

| MATERIAL:<br>Electroplated Iron/hand I                      | orushed finish                   |                                 | RECOMMENDED LAMP:<br>Integrated LED strip |       |       |
|-------------------------------------------------------------|----------------------------------|---------------------------------|-------------------------------------------|-------|-------|
| FINISH:<br>Brushed brass/ brushed grey metal/ white frosted |                                  |                                 | WATTAGE:                                  |       | 20W   |
| perspex<br>(Other finishes available)                       |                                  |                                 | VOLTAGE:                                  |       | 230V  |
| DIMENSION :                                                 |                                  |                                 | COLOUR:                                   |       | 3000K |
| Height<br>Width<br>Depth<br>Overall drop                    | 240mm<br>500mm<br>520mm<br>900mm | 9.5"<br>19.6"<br>20.4"<br>35.5" | NET WEIGHT:                               | 4.3kg | 9.5lb |