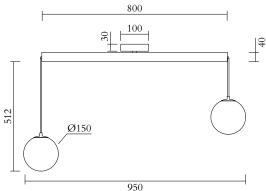

### MADE IN

Germany

Sizes in mm. Flat attachments available under request. Variations in colour and size are available for some collections, please contact Areti for more details.

Our collections are hand made and made to order, small irregularities in shape or surface will occur, they are inherent to the hand made process and should not be seen as flaws. For detailed information on any products: contact@atelierareti.com