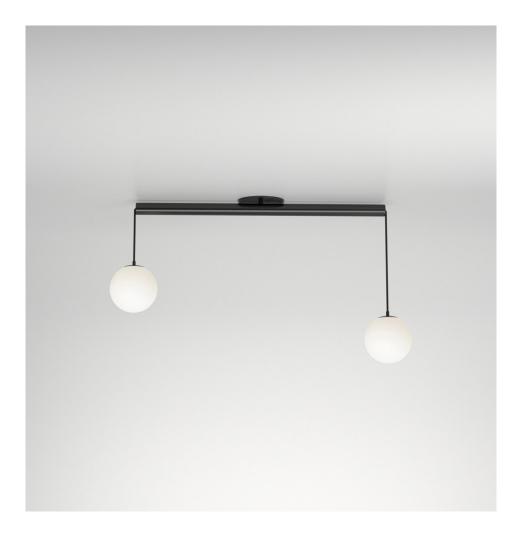

### **PRODUCT**

Tube with globes 331 Ceiling light

### **VERSIONS**

Black structure 331OL-C01-ME01 White structure 331OL-C01-ME02