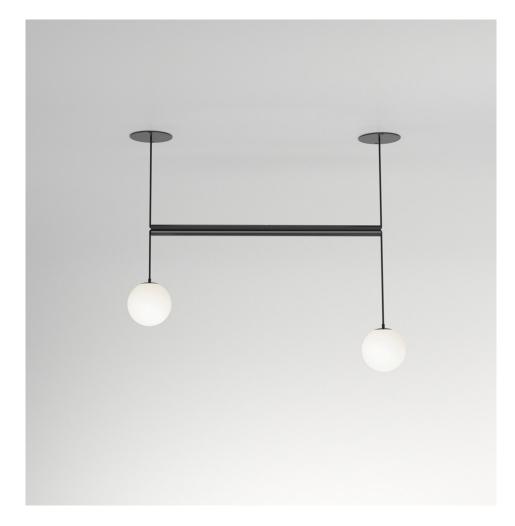

### **PRODUCT**

Tube with globes 331 Pendant light / Short

## MATERIALS AND COLOUR OPTIONS

Powder coated metal; white glass

### **VERSIONS**

Black structure 331OL-P01-ME01 White structure 331OL-P01-ME02

### TECHNICAL DETAILS

2 x G9 LED 5W max 110-230V IP20 Light bulbs not included