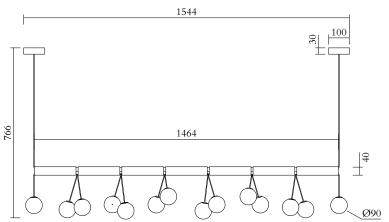

### **PRODUCT**

Tube with globes 331 Pendant light / Long

### TECHNICAL DETAILS

14 x G9 LED 5W max 110-230V IP20 Light bulbs not included