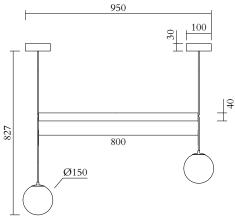

### **PRODUCT**

Tube with globes 331 Pendant light / Short

### TECHNICAL DETAILS

2 x G9 LED 5W max 110-230V IP20 Light bulbs not included