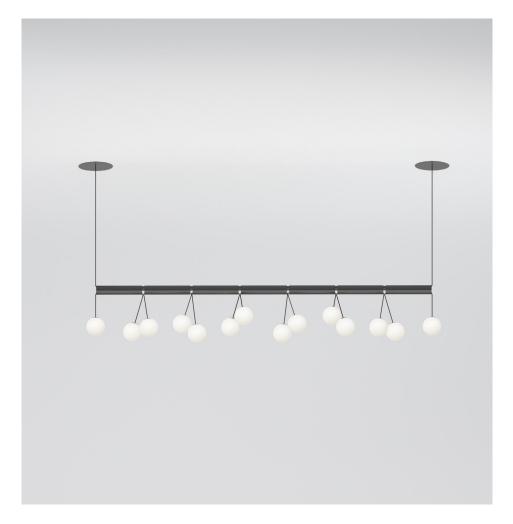

### **PRODUCT**

Tube with globes 331 Pendant light / Long

## MATERIALS AND COLOUR OPTIONS

Powder coated metal; white glass

### VERSIONS

Black structure 331OL-P03-ME01 White structure 331OL-P03-ME02

### TECHNICAL DETAILS

14 x G9 LED 5W max 110-230V IP20 Light bulbs not included