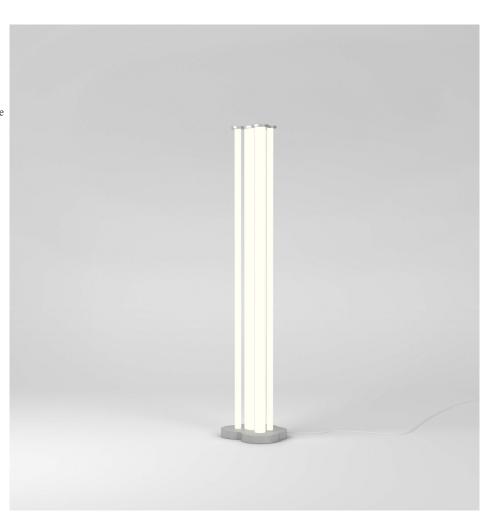

# PRODUCT

Tubes 486 Floor light

MATERIALS AND COLOUR OPTIONS Brushed brass; powder coated metal; aluminium; white acrylic

## VERSIONS

Brushed brass structure; white acrylic tubes 486OL-F01-BR01 Black structure; white acrylic tubes 486OL-F01-ME01 Aluminium structure; white acrylic tubes 486OL-F01-AL01