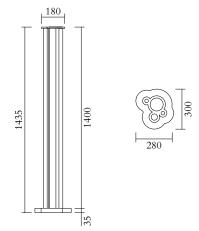

## MADE IN

Germany

Sizes in mm. Flat attachments available under request. Variations in colour and size are available for some collections, please contact Areti for more details.

Our collections are hand made and made to order, small irregularities in shape or surface will occur, they are inherent to the hand made process and should not be seen as flaws. For detailed information on any products: contact@atelierareti.com