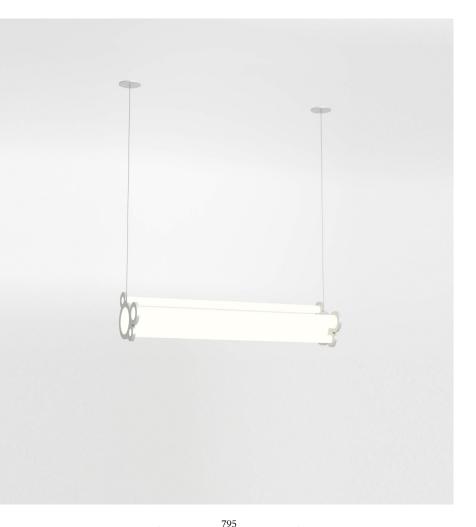

## PRODUCT

Tubes 486 Pendant light

#### VERSIONS

Brushed brass structure; white acrylic tubes 486OL-P01-BR01 Black structure; white acrylic tubes 486OL-P01-ME01 Aluminium structure; white acrylic tubes 486OL-P01-AL01