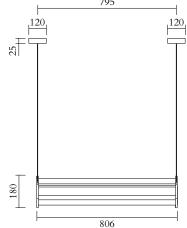

#### CABLE LENGTH

1,50 m

## MADE IN

Germany

Sizes in mm. Flat attachments available under request. Variations in colour and size are available for some collections, please contact Areti for more details.

Our collections are hand made and made to order, small irregularities in shape or surface will occur, they are inherent to the hand made process and should not be seen as flaws. For detailed information on any products: contact@atelierareti.com