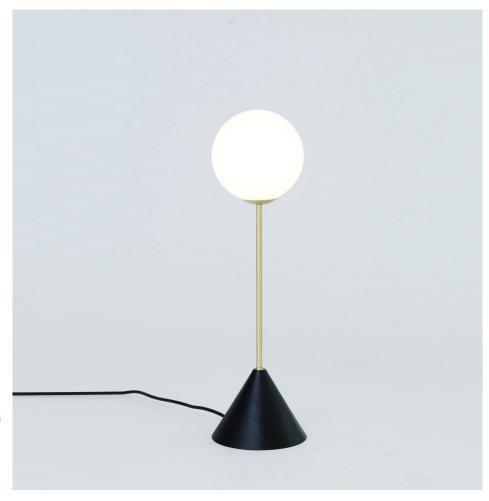

### **PRODUCT**

Twin 167 Desk light

## MATERIALS AND COLOUR OPTIONS

Powder coated metal; brushed brass; white glass

#### **VERSIONS**

Brass tube; black base 167OL-D01-BR01
Brass tube; white base 167OL-D01-BR02