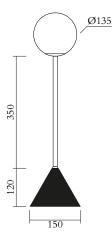

#### TECHNICAL DETAILS

1 x G9 LED 5W max

Recommended bulb size: diameter 35 mm, total length 110 mm (diameter must be under 40mm, LENGTH must be under 120 mm)

110-230V

IP20

Light bulb not included

# MADE IN

Germany

Sizes in mm. Flat attachments available only under request. Variations in colour and size are available for some collections, please contact Areti for more details.

Our collections are hand made and made to order, small irregularities in shape or surface will occur, they are inherent to the hand made process and should not be seen as flaws. For detailed information on any products: contact@atelierareti.com