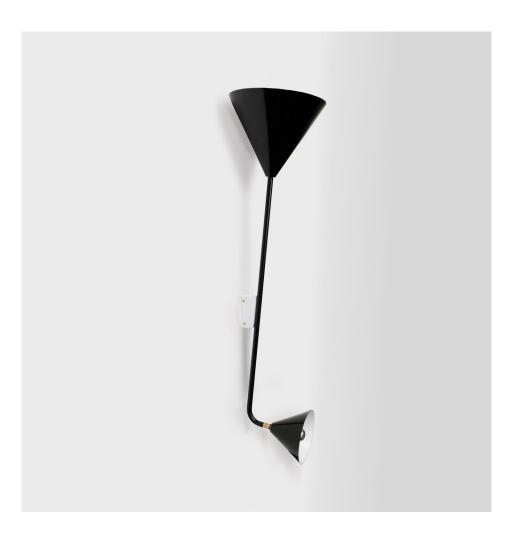

### **PRODUCT**

Two cones 138 Wall light

## MATERIALS AND COLOUR OPTIONS

Powder coated metal; brass joint

## VERSIONS

Black structure (white reflectors) 138OL-W01-ME01 White structure (white reflectors) 138OL-W01-ME02 Colour structure (white reflectors) 138OL-W01-ME03

Black structure (top cone white reflector; bottom cone brass reflector) 138OL-W01-ME04