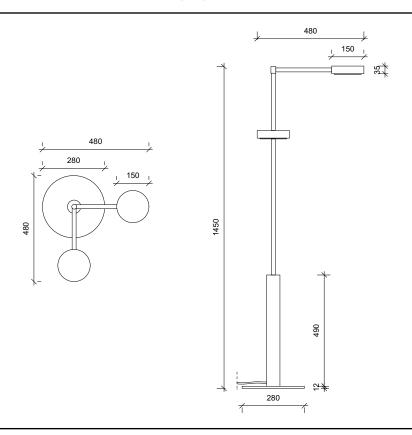

## TWO CYLINDERS – FLOOR LAMP

This floor lamp is crafted from a brushed grey cylindrical base. It's two arms extend vertically above the base, branching in different directions. Both arms are connected to the central pole via cylindrical joints. The shades at the top of each arm are crafted from brushed grey metal, complete with opaque diffusers.

MATERIAL: Electroplated Iron/hand brushed finish LIGHT SOURCE: Integrated LED module FINISH: WATTAGE:  $2 \times 7W$ Dark brushed grey metal/brushed brass/opal white diffuser **VOLTAGE:** 230V (Other finishes available) COLOUR: 3000K **DIMENSION:** 1450mm Height 57" 17lb **NET WEIGHT:** 7.8kg Width 480mm 19" Shade dia 150mm 5.9" Base dia 280mm 11 "