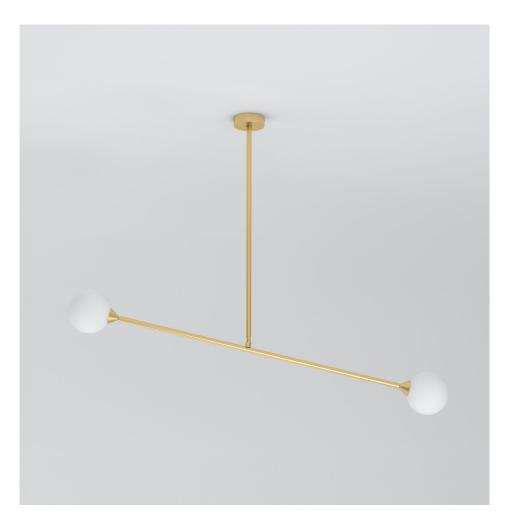

### **PRODUCT**

Two Spheres 067 Pendant light / Pill box attachment

## MATERIALS AND COLOUR OPTIONS

Brushed brass; white glass; brass joint

## VERSIONS

Brushed brass structure 067OL-P01-BR01