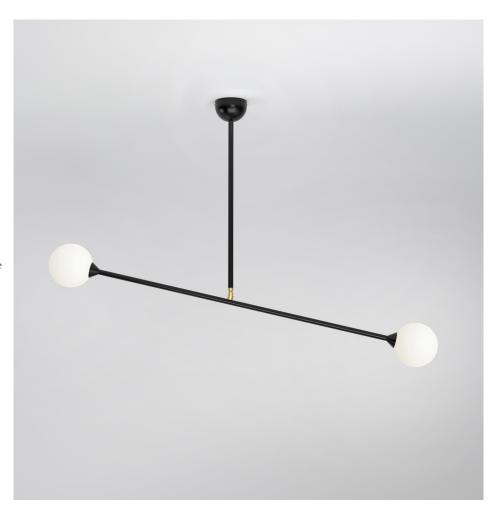

#### **PRODUCT**

Two Spheres 067 Pendant light / Half dome attachment

## MATERIALS AND COLOUR OPTIONS

Power coated metal; white glass; brass joint

## VERSIONS

Black structure 067OL-P02-ME01 White structure 067OL-P02-ME02 Colour structure 067OL-P02-ME03