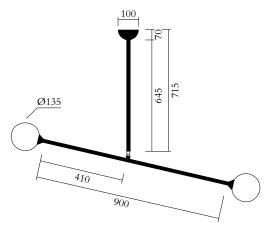

#### **PRODUCT**

Two Spheres 067 Pendant light / Half dome attachment

## MATERIALS AND COLOUR OPTIONS

Power coated metal; white glass; brass joint

## VERSIONS

Black structure 067OL-P02-ME01 White structure 067OL-P02-ME02 Colour structure 067OL-P02-ME03

### MADE IN

Germany

Sizes in mm. Flat attachments available only on request. Variations in colour and size are available for some collections, please contact Areti for more details.

Our collections are hand made and made to order, small irregularities in shape or surface will occur, they are inherent to the hand made process and should not be seen as flaws. For detailed information on any products: contact@atelierareti.com