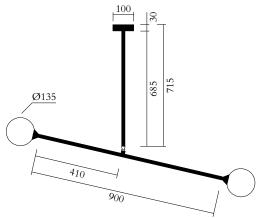

### **PRODUCT**

Two Spheres 067 Pendant light / Pill box attachment

## MATERIALS AND COLOUR OPTIONS

Brushed brass; white glass; brass joint

## VERSIONS

Brushed brass structure 067OL-P01-BR01

## MADE IN

Germany

Sizes in mm. Flat attachments available only on request. Variations in colour and size are available for some collections, please contact Areti for more details.

Our collections are hand made and made to order, small irregularities in shape or surface will occur, they are inherent to the hand made process and should not be seen as flaws. For detailed information on any products: contact@atelierareti.com