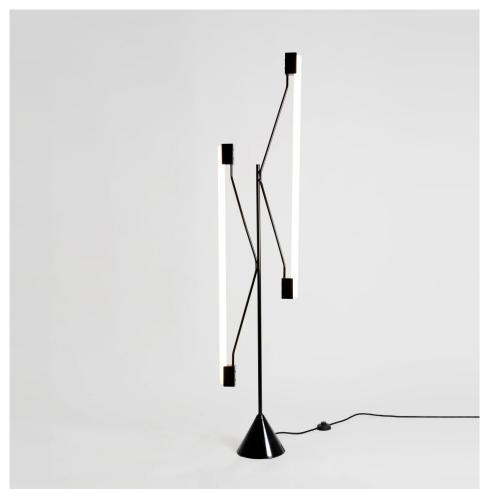

## PRODUCT

Two tubes 101 Floor light

MATERIALS AND COLOUR OPTIONS Powder coated metal; white acrylic tubes

## VERSIONS

Black structure; white acrylic tubes 101OL-F01-ME01 White structure; white acrylic tubes 101OL-F01-ME02 Colour structure; white acrylic tubes 101OL-F01-ME03

TECHNICAL DETAILS Double oval peg architectural light max 60W with S14S lampholder 110-230V IP20

WEIGHT 10 kg

CABLE LENGTH 2,00 m

NOTE Inclusive of tubes

MADE IN Germany

Sizes in mm. Flat attachments available only under request. Variations in colour and size are available for some collections, please contact Areti for more details.