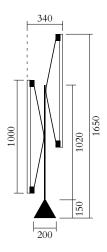

WEIGHT 10 kg

CABLE LENGTH 2,00 m

NOTE Inclusive of tubes

MADE IN Germany

Sizes in mm. Flat attachments available only under request. Variations in colour and size are available for some collections, please contact Areti for more details.