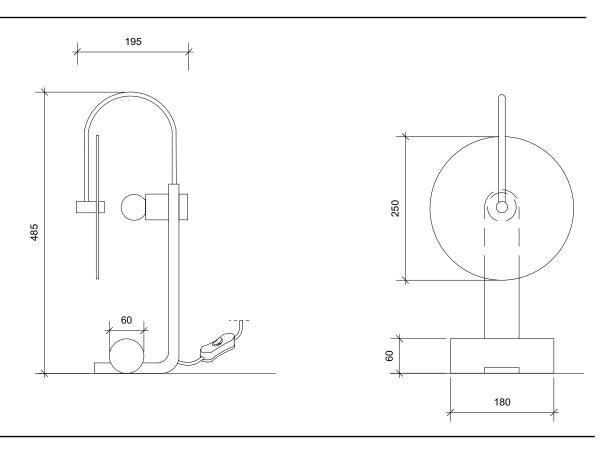

## UNIVERSE – TABLE LAMP

REF TL 012

Our glass disc light provides an ambient glow and is held in place by a single, arched arm from one side. The light source projects from the main body through the disc. The cylindrical metal architectural detail at the base provides extra support. Shown in brushed brass with white marble detail and frosted-glass disc diffuser.

DIMENSION: VOLTAGE: 230V

 Height
 485mm
 19.1"

 Depth:
 195mm
 7.7"

 Disc diameter
 250mm
 9.8"

NET WEIGHT: 3.4kg 7.5lb

INFO@CKSCOLLECTIVE.COM

180mm x 60mm

 $7'' \times 2''$ 