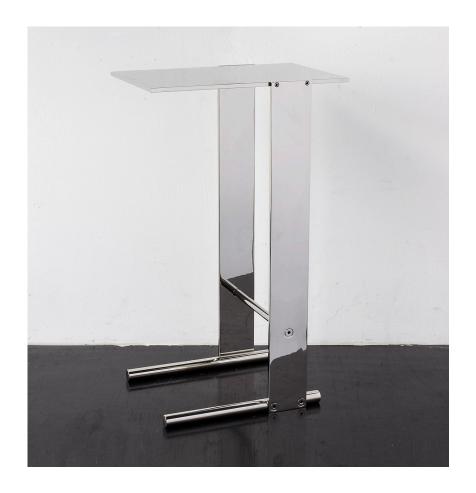

#### **UNTITLED SIDE TABLE 1.0 (RECTANGULAR)**

Solid machined brass with recessed hex-head fasteners. Rectangular cantilever design is a play on connections and lightness in a solid metallic form. Petite sized to pull up next to a sofa or reading chair; well suited as a drink tray or book stand.

20"H x 12"D x 8-1/2" W

All material finishes are living finishes: they will change and patina for the better with time and use. Every product is individually hand-made to order and slotted in frequent production batches; lead time is determined once order is confirmed.