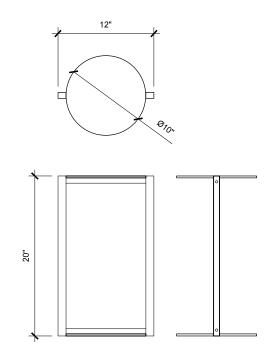

#### **UNTITLED SIDE TABLE 2.0 (ROUND)**

Solid machined brass with recessed hex-head fasteners. The suspended lever design is a play on lightness and visual illusion in a solid metallic form. Petite sized to pull up next to a sofa or reading chair; well suited as a drink tray or book stand.

20"H x 12"W x 10" Dia.

All material finishes are living finishes: they will change and patina for the better with time and use. Every product is individually hand-made to order and slotted in frequent production batches; lead time is determined once order is confirmed.