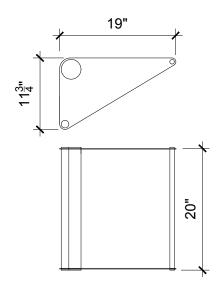

#### **UNTITLED SIDE TABLE 3.0 (TRIANGULAR)**

Solid machined brass with oval head slotted screws. The triangular design is completely reversible, being fully finished on top and bottom allowing the table to be flipped to whichever side is necessary.

20"H x 19"D x 11-3/4" W

All material finishes are living finishes: they will change and patina for the better with time and use. Every product is individually hand-made to order and slotted in frequent production batches; lead time is determined once order is confirmed.