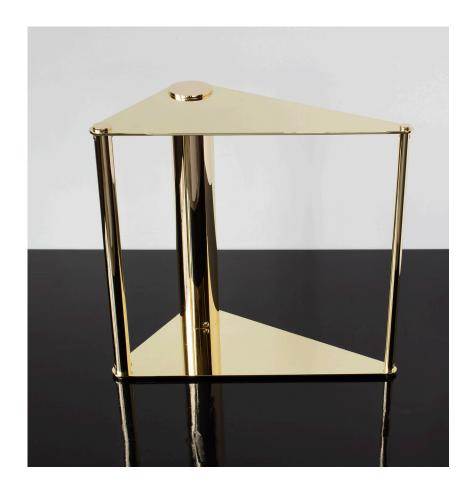

#### **UNTITLED SIDE TABLE 3.0 (TRIANGULAR)**

Solid machined brass with oval head slotted screws. The triangular design is completely reversible, being fully finished on top and bottom allowing the table to be flipped to whichever side is necessary.

20"H x 19"D x 11-3/4" W

All material finishes are living finishes: they will change and patina for the better with time and use. Every product is individually hand-made to order and slotted in frequent production batches; lead time is determined once order is confirmed.

Antique Steel with Matte Lacquer