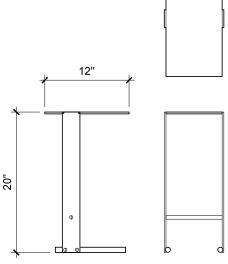

#### **UNTITLED SIDE TABLE 1.0 (RECTANGULAR)**

Solid machined brass with recessed hex-head fasteners. Rectangular cantilever design is a play on connections and lightness in a solid metallic form. Petite sized to pull up next to a sofa or reading chair; well suited as a drink tray or book stand.

20"H x 12"D x 8-1/2" W

All material finishes are living finishes: they will change and patina for the better with time and use. Every product is individually hand-made to order and slotted in frequent production batches; lead time is determined once order is confirmed.