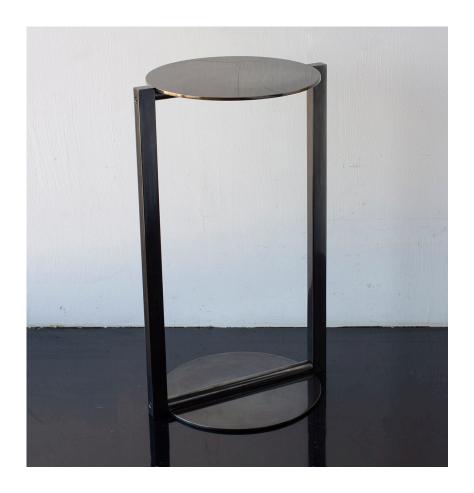

#### **UNTITLED SIDE TABLE 2.0 (ROUND)**

Solid machined brass with recessed hex-head fasteners. The suspended lever design is a play on lightness and visual illusion in a solid metallic form. Petite sized to pull up next to a sofa or reading chair; well suited as a drink tray or book stand.

20"H x 12"W x 10" Dia.

All material finishes are living finishes: they will change and patina for the better with time and use. Every product is individually hand-made to order and slotted in frequent production batches; lead time is determined once order is confirmed.