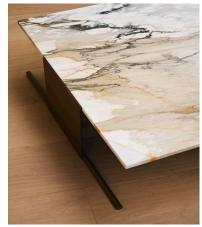

#### **UNTITLED STEEL TABLES**

Larger, more robust realizations of the Untitled Table sillhouette can be made from solid welded one-piece steel construction. Suitable for larger scale uses as side tables, cocktail tables and desks. Available in blackened or antique steel, as well as with a stone top.

Customizable to any size or configuration, please inquire with your ideal specification to receive a quote and shop drawing, as well as photos of previous examples.

Antique Steel with Marble Top

Untited Side Tables 1.0, 2.0 and 3.0 in polished unlacquered brass