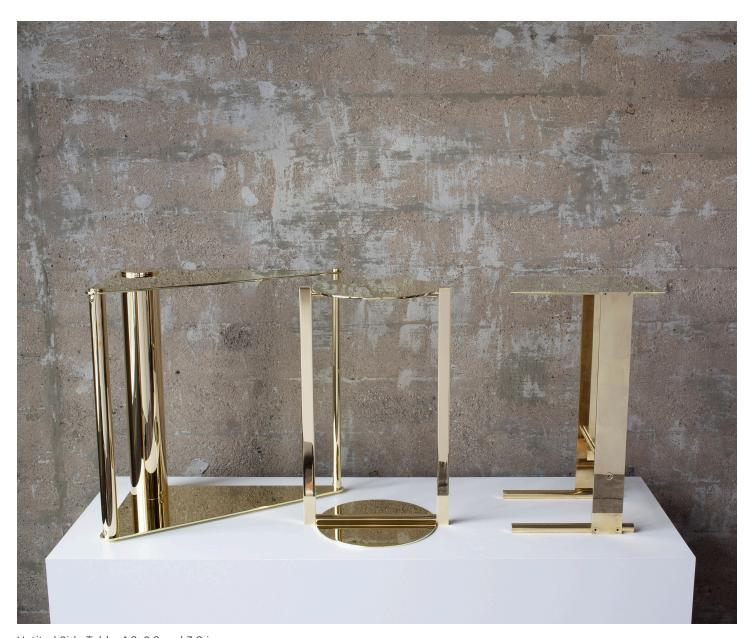

#### **UNTITLED SIDE TABLE 1.0 (RECTANGULAR)**

Solid machined brass with recessed hex-head fasteners. Rectangular cantilever design is a play on connections and lightness in a solid metallic form. Petite sized to pull up next to a sofa or reading chair; well suited as a drink tray or book stand.

#### **UNTITLED SIDE TABLE 2.0 (ROUND)**

Solid machined brass with recessed hex-head fasteners. The suspended lever design is a play on lightness and visual illusion in a solid metallic form. Petite sized to pull up next to a sofa or reading chair; well suited as a drink tray or book stand.

#### **UNTITLED SIDE TABLE 3.0 (TRIANGULAR)**

Solid machined brass with oval head slotted screws. The triangular design is completely reversible, being fully finished on top and bottom allowing the table to be flipped to whichever side is necessary.

Customizable to any size or configuration, please inquire with your ideal specification to receive a quote and shop drawing, as well as photos of previous examples.

Antique Steel with Marble Top

Untited Side Tables 1.0, 2.0 and 3.0 in polished unlacquered brass