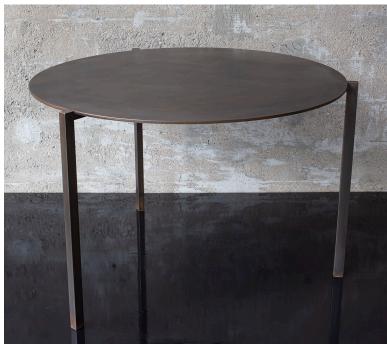

#### **UNTITLED STEEL TABLES**

Larger, more robust realizations of the Untitled Table sillhouette can be made from solid welded one-piece steel construction. Suitable for larger scale uses as side tables, cocktail tables and desks. Available in blackened or antique steel, as well as with a stone top.

Customizable to any size or configuration, please inquire with your ideal specification to receive a quote and shop drawing, as well as photos of previous examples.

Antique Steel with Marble Top

Untited Side Tables 1.0, 2.0 and 3.0 in polished unlacquered brass