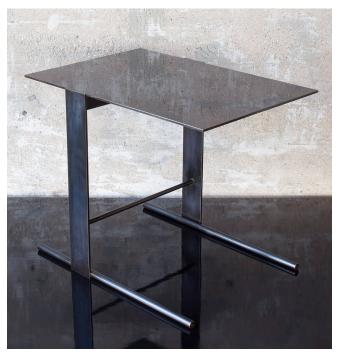

#### **UNTITLED STEEL TABLES**

Larger, more robust realizations of the Untitled Table sillhouette can be made from solid welded one-piece steel construction. Suitable for larger scale uses as side tables, cocktail tables and desks. Available in blackened or antique steel, as well as with a stone top.

Customizable to any size or configuration, please inquire with your ideal specification to receive a quote and shop drawing, as well as photos of previous examples.

Antique Steel with Marble Top

Untited Side Tables 1.0, 2.0 and 3.0 in polished unlacquered brass