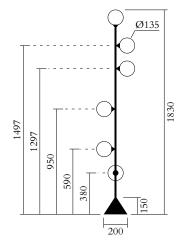

### TECHNICAL DETAILS

6 x E14 LED 7W max (US: E12)

Recommended bulb size: diameter 35mm, total length 110mm (diameter must be under 40 mm, LENGTH must be under 120mm)

110-230V

IP20

Light bulbs not included

## WEIGHT

8 kg

## CABLE LENGTH

2,00 m