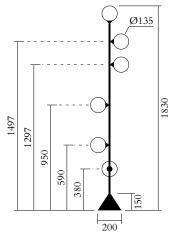

## TECHNICAL DETAILS

6 x E14 LED 7W max (US: E12)

Recommended bulb size: diameter 35mm, total length 110mm (diameter must be under 40 mm, LENGTH must be under 120mm)

110-230V

IP20

Light bulbs not included

### WEIGHT

9 kg

### CABLE LENGTH

2,00 m