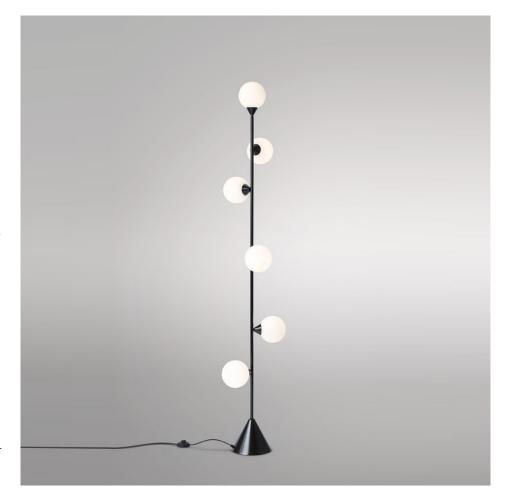

### **PRODUCT**

Vertical Globe 071 Floor light

## MATERIALS AND COLOUR OPTIONS

Powder coated metal; white glass

## VERSIONS

Black structure 071OL-F02-ME01 White structure 071OL-F02-ME02