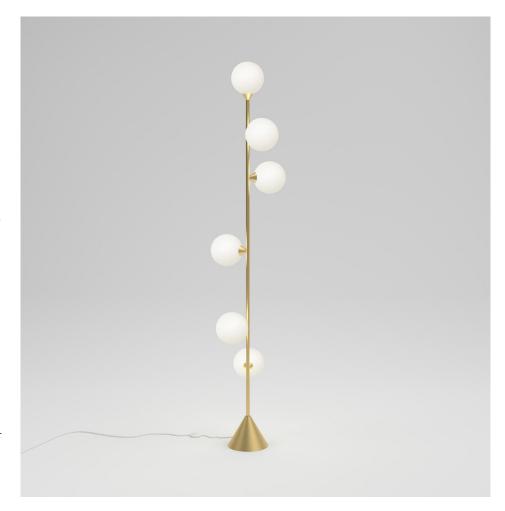

### **PRODUCT**

Vertical Globe 071 Floor light

## MATERIALS AND COLOUR OPTIONS

Brushed brass; white glass

### VERSIONS

Brushed brass structure 071OL-F01-BR01