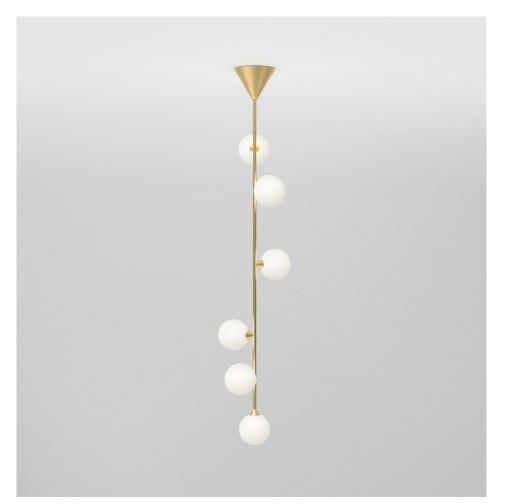

# ATELIER ARETI

PRODUCT

Vertical Globe 071 Pendant light

MATERIALS AND COLOUR OPTIONS Brushed brass; white glass

VERSIONS Brushed brass structure 071OL-P01-BR01

#### TECHNICAL DETAILS

6 x E14 LED 7W max (US: E12) Recommended bulb size: diameter 35mm, total length 110mm (diameter must be under 40 mm, LENGTH must be under 120mm) 110-230V IP20 Light bulbs not included

WEIGHT 9 kg

MADE IN Germany

Sizes in mm. Flat attachments available only under request. Variations in colour and size are available for some collections, please contact Areti for more details.

Our collections are hand made and made to order, small irregularities in shape or surface will occur, they are inherent to the hand made process and should not be seen as flaws. For detailed information on any products: contact@atelierareti.com