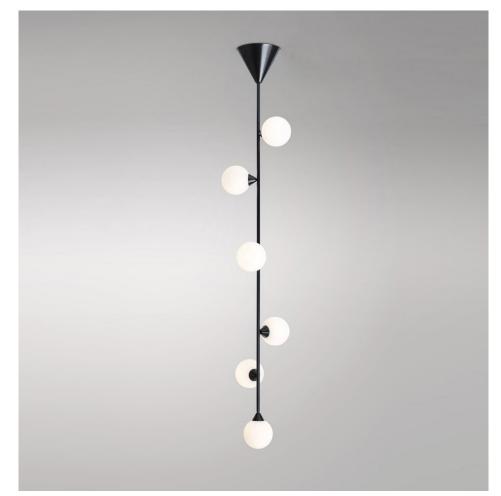

#### PRODUCT

Vertical Globe 071 Pendant light

MATERIALS AND COLOUR OPTIONS Powder coated metal; white glass

### VERSIONS

Black structure071OL-P02-ME01White structure071OL-P02-ME02

#### TECHNICAL DETAILS

6 x E14 LED 7W max (US: E12) Recommended bulb size: diameter 35mm, total length 110mm (diameter must be under 40 mm, LENGTH must be under 120mm) 110-230V IP20 Light bulbs not included

WEIGHT 8 kg

MADE IN Germany

Sizes in mm. Flat attachments available only under request. Variations in colour and size are available for some collections, please contact Areti for more details.

Our collections are hand made and made to order, small irregularities in shape or surface will occur, they are inherent to the hand made process and should not be seen as flaws. For detailed information on any products: contact@atelierareti.com