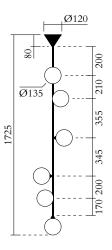

#### PRODUCT

Vertical Globe 071 Pendant light

MATERIALS AND COLOUR OPTIONS Powder coated metal; white glass

### VERSIONS

Black structure071OL-P02-ME01White structure071OL-P02-ME02

#### TECHNICAL DETAILS

6 x E14 LED 7W max (US: E12) Recommended bulb size: diameter 35mm, total length 110mm (diameter must be under 40 mm, LENGTH must be under 120mm) 110-230V IP20 Light bulbs not included

WEIGHT 8 kg

MADE IN Germany

Sizes in mm. Flat attachments available only under request. Variations in colour and size are available for some collections, please contact Areti for more details.

Our collections are hand made and made to order, small irregularities in shape or surface will occur, they are inherent to the hand made process and should not be seen as flaws. For detailed information on any products: contact@atelierareti.com