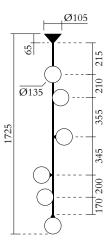

# ATELIER ARETI

PRODUCT

Vertical Globe 071 Pendant light

MATERIALS AND COLOUR OPTIONS Brushed brass; white glass

VERSIONS Brushed brass structure 071OL-P01-BR01

#### TECHNICAL DETAILS

6 x E14 LED 7W max (US: E12) Recommended bulb size: diameter 35mm, total length 110mm (diameter must be under 40 mm, LENGTH must be under 120mm) 110-230V IP20 Light bulbs not included

WEIGHT 9 kg

MADE IN Germany

Sizes in mm. Flat attachments available only under request. Variations in colour and size are available for some collections, please contact Areti for more details.

Our collections are hand made and made to order, small irregularities in shape or surface will occur, they are inherent to the hand made process and should not be seen as flaws. For detailed information on any products: contact@atelierareti.com