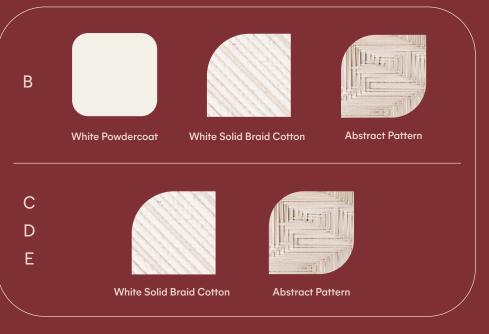

## Veruca Wall Hangings

Inspired by the curves of cathedral arches and the details in stained glass windows, the Veruca Wall Hangings are available in either wood or steel frames and feature our signature hand woven patterning. The strong sculptural elements mixed with the subtle ure on the surface of the weaving results in dynamic dimensions and eye play. Fit for the living room focal point, entryway art, or bedroom headboard the Veruca Wall Hangings have versatility of use and orientation.