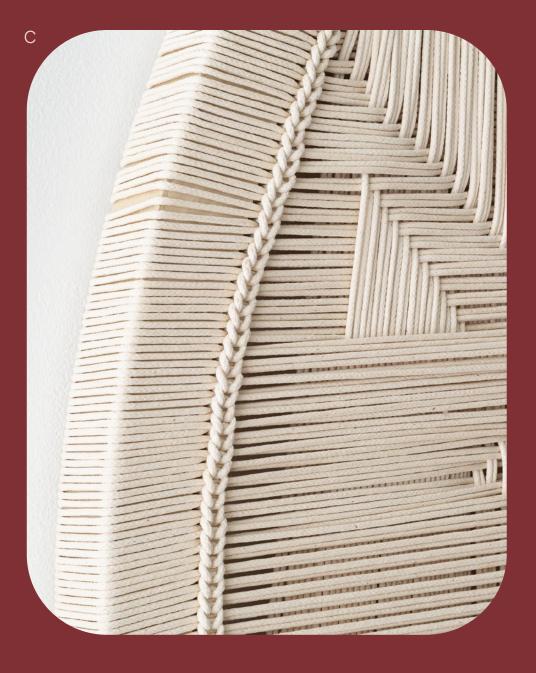

## Veruca Wall Hangings

Inspired by the curves of cathedral arches and the details in stained glass windows, the Veruca Wall Hangings are available in either wood or steel frames and feature our signature hand woven patterning. The strong sculptural elements mixed with the subtle ure on the surface of the weaving results in dynamic dimensions and eye play. Fit for the living room focal point, entryway art, or bedroom headboard the Veruca Wall Hangings have versatility of use and orientation.