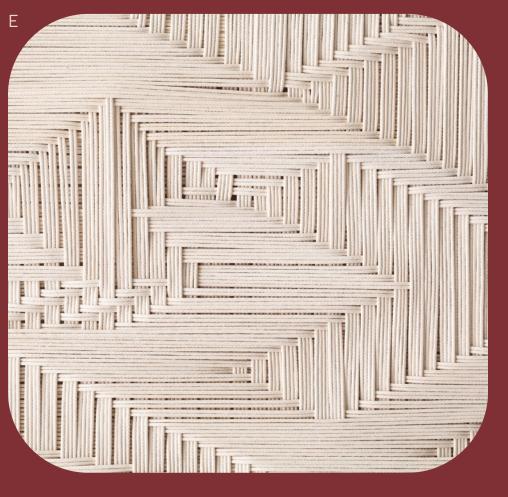

## Veruca Wall Hangings

Inspired by the curves of cathedral arches and the details in stained glass windows, the Veruca Wall Hangings are available in either wood or steel frames and feature our signature hand woven patterning. The strong sculptural elements mixed with the subtle ure on the surface of the weaving results in dynamic dimensions and eye play. Fit for the living room focal point, entryway art, or bedroom headboard the Veruca Wall Hangings have versatility of use and orientation.