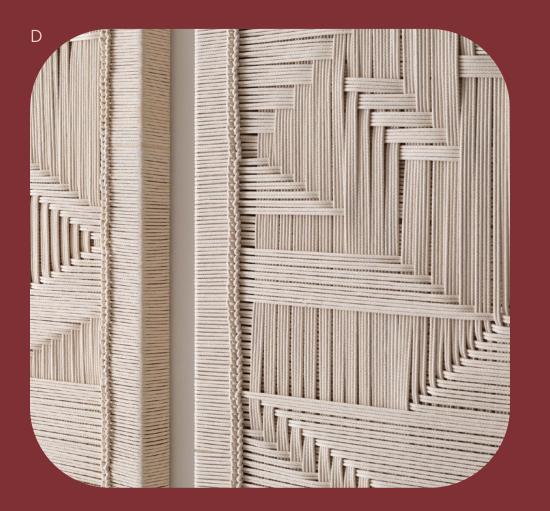

## Veruca Wall Hangings

Inspired by the curves of cathedral arches and the details in stained glass windows, the Veruca Wall Hangings are available in either wood or steel frames and feature our signature hand woven patterning. The strong sculptural elements mixed with the subtle ure on the surface of the weaving results in dynamic dimensions and eye play. Fit for the living room focal point, entryway art, or bedroom headboard the Veruca Wall Hangings have versatility of use and orientation.