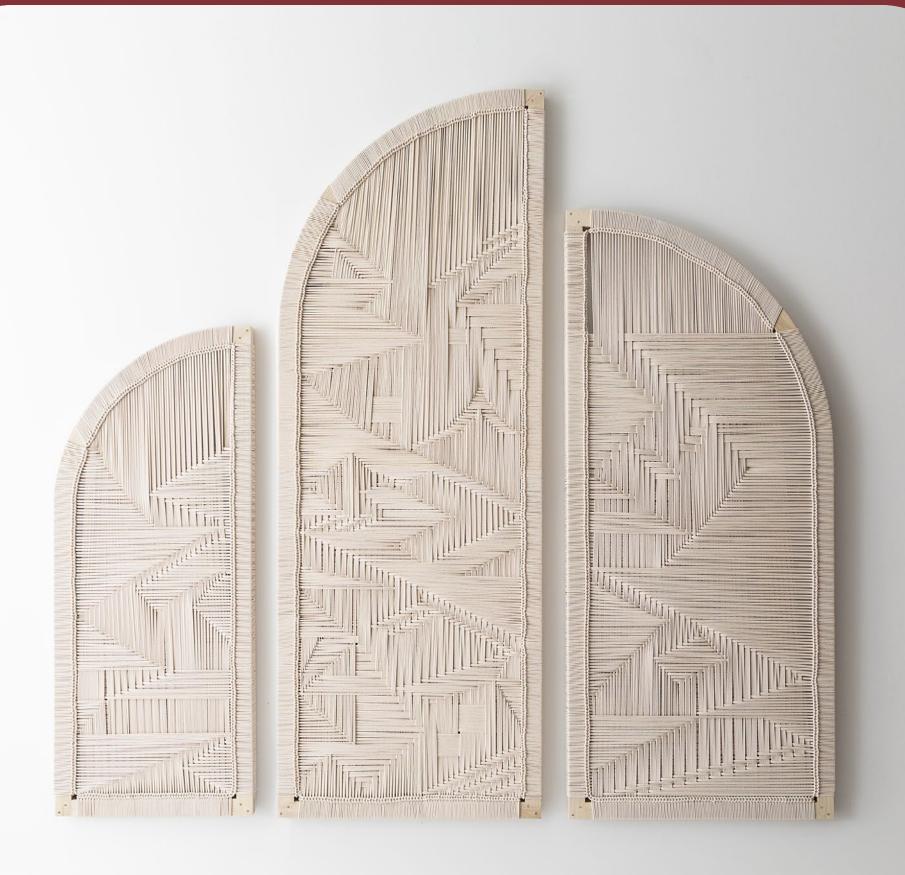

## Veruca Wall Hangings

Inspired by the curves of cathedral arches and the details in stained glass windows, the Veruca Wall Hangings are available in either wood or steel frames and feature our signature hand woven patterning. The strong sculptural elements mixed with the subtle ure on the surface of the weaving results in dynamic dimensions and eye play. Fit for the living room focal point, entryway art, or bedroom headboard the Veruca Wall Hangings have versatility of use and orientation.

## Standard Dimensions starting at W18" $\times$ D2" $\times$ H48"

Pricing starting at

\$3,500.00