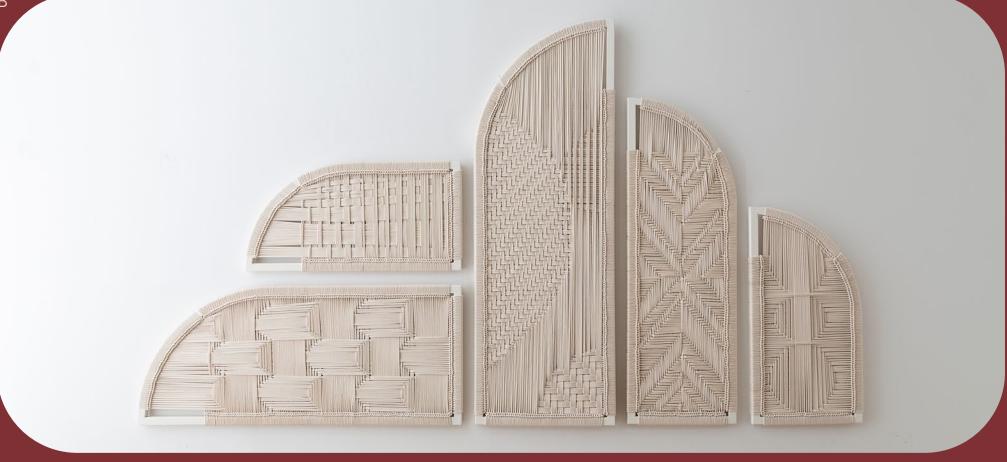

## Veruca Wall Hangings

Inspired by the curves of cathedral arches and the details in stained glass windows, the Veruca Wall Hangings are available in either wood or steel frames and feature our signature hand woven patterning. The strong sculptural elements mixed with the subtle ure on the surface of the weaving results in dynamic dimensions and eye play. Fit for the living room focal point, entryway art, or bedroom headboard the Veruca Wall Hangings have versatility of use and orientation.

## Standard Dimensions starting at W18" $\times$ D2" $\times$ H48"

Pricing starting at

\$3,500.00