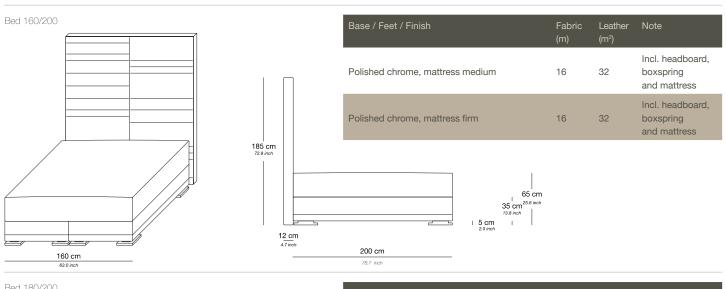

### PRODUCT INFORMATION - BEDS

Boxspring Medium-density fibreboard (MDF), silicone fiber, pocket spring and felt padding

Mattress loft Latex core, pocket system. Reversable top layer: silk on one side and camel hair on the other side

Mattress available in medium or firm

Headboard Medium-density fibreboard panel, styrofoam, foam, lining and fabric

Feet Polished chrome