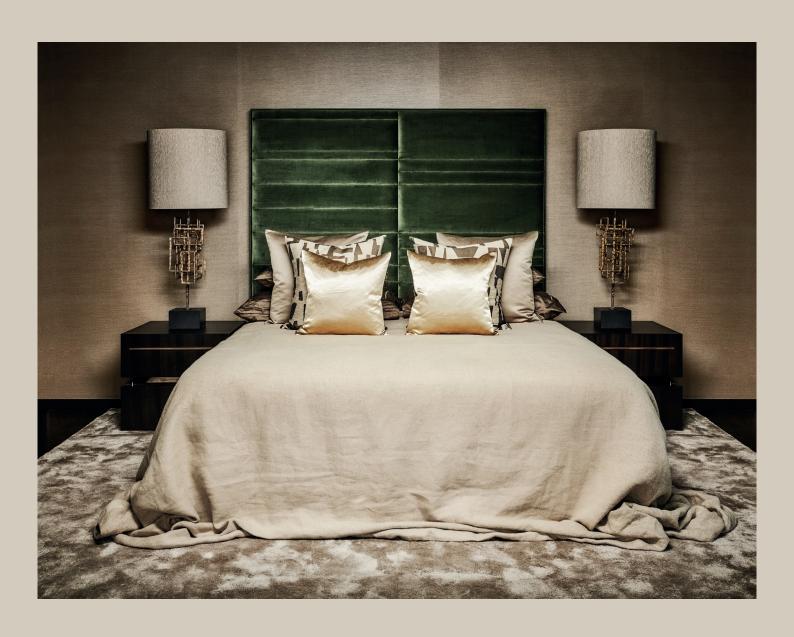

### PRODUCT INFORMATION - BEDS

Boxspring Medium-density fibreboard (MDF), silicone fiber, pocket spring and felt padding

Mattress loft Latex core, pocket system. Reversable top layer: silk on one side and camel hair on the other side

Mattress available in medium or firm

Headboard Medium-density fibreboard panel, styrofoam, foam, lining and fabric

Feet Polished chrome