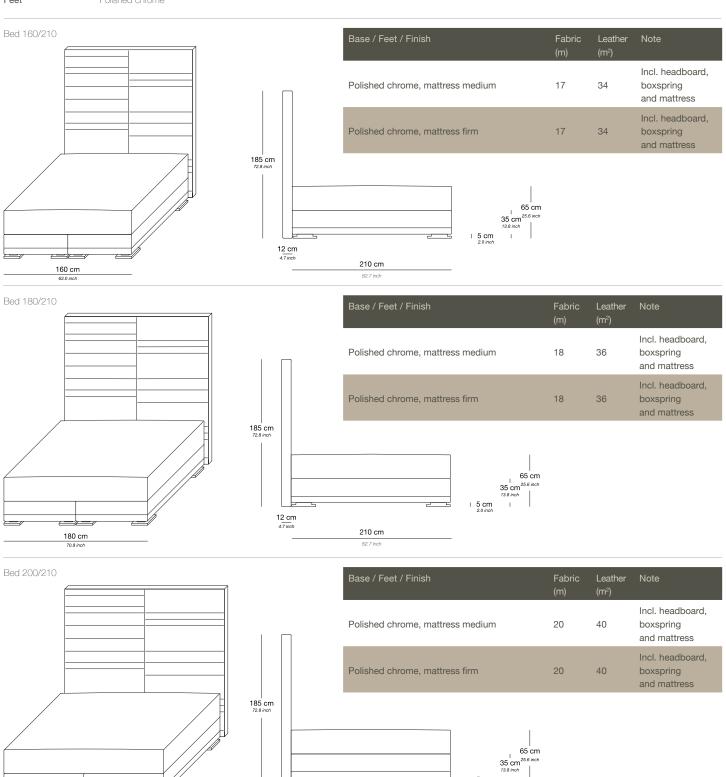

### PRODUCT INFORMATION - BEDS

Boxspring Medium-density fibreboard (MDF), silicone fiber, pocket spring and felt padding

Mattress loft Latex core, pocket system. Reversable top layer: silk on one side and camel hair on the other side

Mattress available in medium or firm

Headboard Medium-density fibreboard panel, styrofoam, foam, lining and fabric

Feet Polished chrome

Mattress available in medium or firm

Headboard Medium-density fibreboard panel, styrofoam, foam, lining and fabric

Feet Polished chrome

200 cm

12 cm

210 cm