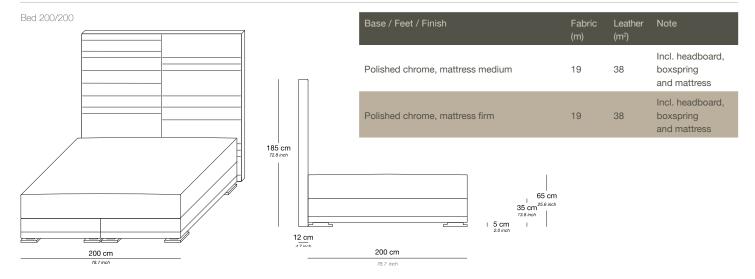

### PRODUCT INFORMATION - BEDS

Boxspring Medium-density fibreboard (MDF), silicone fiber, pocket spring and felt padding

Mattress loft Latex core, pocket system. Reversable top layer: silk on one side and camel hair on the other side

Mattress available in medium or firm

Headboard Medium-density fibreboard panel, styrofoam, foam, lining and fabric

Feet Polished chrome

200 cm

12 cm

210 cm