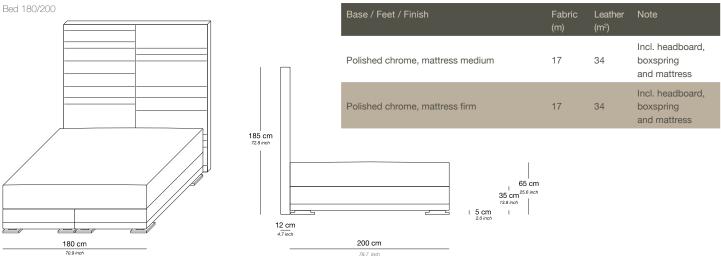

### PRODUCT INFORMATION - BEDS

Boxspring Medium-density fibreboard (MDF), silicone fiber, pocket spring and felt padding

Mattress loft Latex core, pocket system. Reversable top layer: silk on one side and camel hair on the other side

Mattress available in medium or firm

Headboard Medium-density fibreboard panel, styrofoam, foam, lining and fabric

Feet Polished chrome

200 cm

12 cm

210 cm