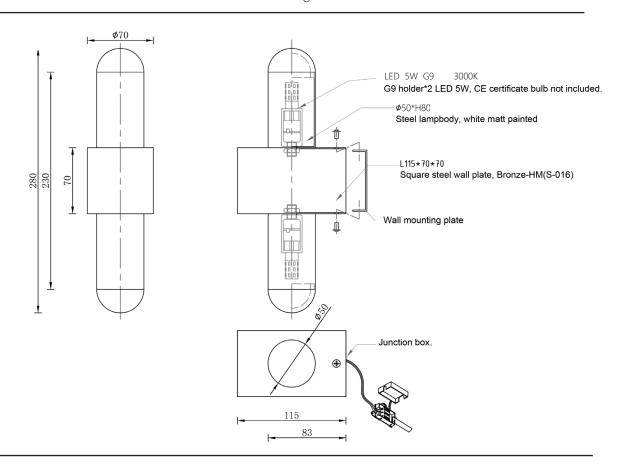

MATERIAL:

Electroplated Iron/hand brushed finish LIGHT SOURCE: G9 LED

WATTAGE: 5W

FINISH:

White powder coated metal/white diffuser/Dark VOLTAGE: 220V,

bronze COLOUR: 3000K (warm white)

(Other finishes available)

NET WEIGHT: 0.6kg 1.3lb

**DIMENSION:** 

Height 280mm
Width 70mm
Projection 115mm
Shade Dia 50mm

INFO@CKSCOLLECTIVE.COM

WWW.CKSCOLLECTIVE.COM