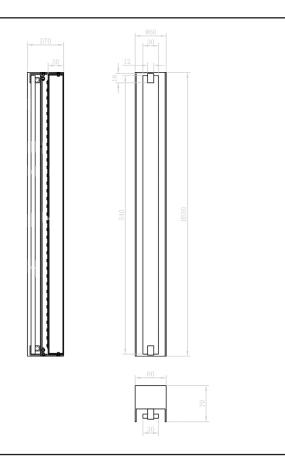

## **DOUBLE LINE - WALL LIGHT**

REF WL 028

A tall, wall light with stone strip at centre and medium bronze frame. The light diffuses softly though the alabaster marble and illuminates spaces with a calm ambience. Light is suitable for bathroom use.

MATERIAL: LIGHT SOURCE: Integrated LED module Electroplated brass/ hand brushed finish WATTAGE: 10W FINISH: Medium bronze/ Alabaster marble **VOLTAGE:** 230V (Other finishes available) COLOUR: 3000K **DIMENSION: NET WEIGHT:** 3kg Width **IP44 RATED** 60mm 2.35" 550mm Height 21.6" Projection