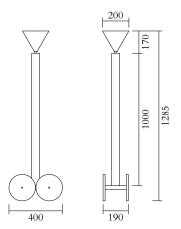

### **PRODUCT**

Wheels 409 Floor light

#### **VERSIONS**

Black powder coated metal tube; wooden wheels; white glass cone 409OL-F01-ME01
White powder coated metal tube; wooden wheels; white glass cone 409OL-F01-ME02