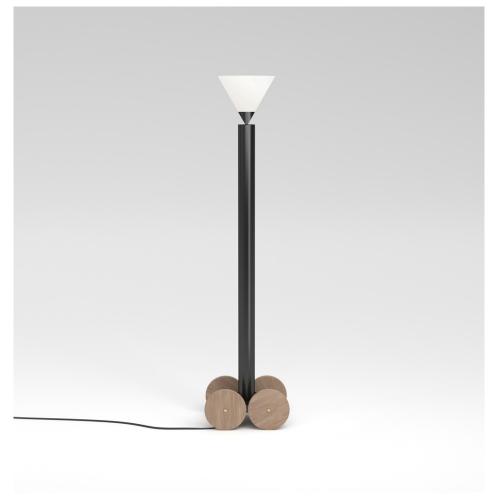

### **PRODUCT**

Wheels 409 Floor light

#### **VERSIONS**

Black powder coated metal tube; wooden wheels; white glass cone 409OL-F01-ME01
White powder coated metal tube; wooden wheels; white glass cone 409OL-F01-ME02