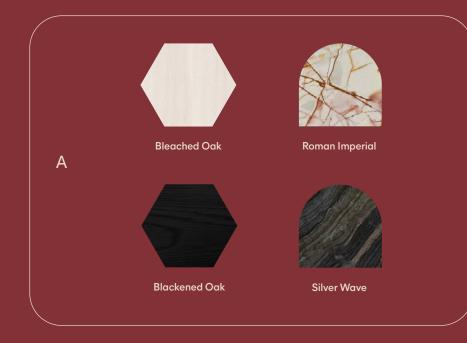

Standard Dimensions

W24" x D24" x H24"

**Pricing starting at** \$6,500.00

WWW.CKSCOLLECTIVE.COM

 $\mathbb{P}$ 

Blackened Oak

Roman Imperial

Silver Wave

Bleached Oak

**Roman Imperial**