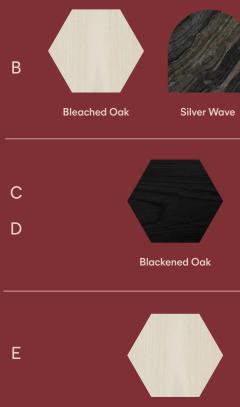

Standard Dimensions

W24" x D24" x H24"

**Pricing starting at** \$6,500.00

WWW.CKSCOLLECTIVE.COM

 $\mathbb{P}$ 

Blackened Oak

Roman Imperial

Silver Wave

Bleached Oak

**Roman Imperial**