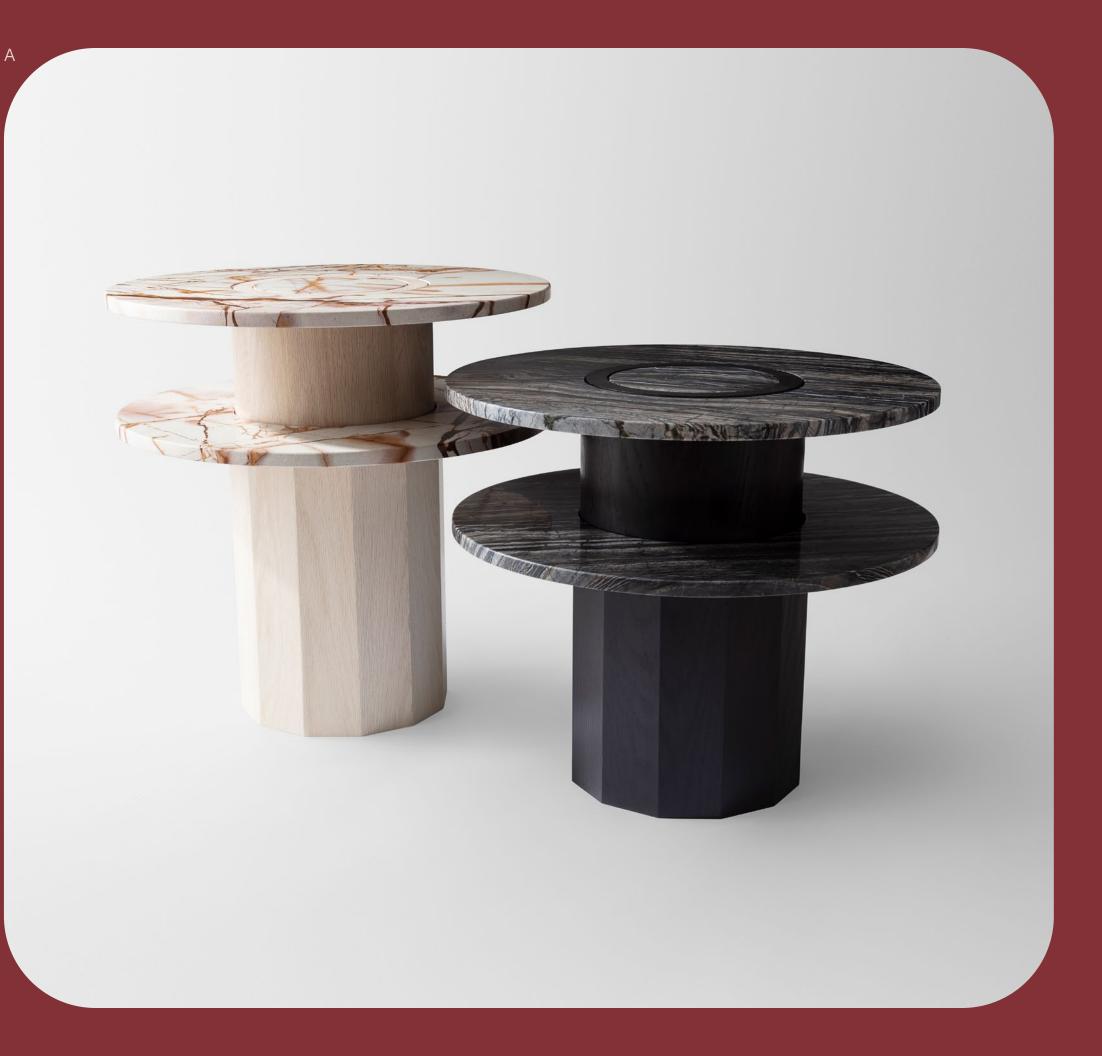

## Zetlin Cocktail Table

The rings of the Zetlin Cocktail Table nest together at various heights emulating the recognizable silhouette of the observation towers at the 1964 New York World's Fair. The stone flows seamlessly across the revealed end grain ring of the wooden drum. Perfectly matched as a pair or beautiful as a solo sculptural table, the Zetlin Cocktail Table marries form and function and architectural history in it's design. Suitable for commercial and residential use. Please refer to the Materials Catalogue for all available options.

Standard Dimensions

W24" x D24" x H24"

**Pricing starting at** \$6,500.00

WWW.CKSCOLLECTIVE.COM

 $\mathbb{P}$ 

Blackened Oak

Roman Imperial

Silver Wave