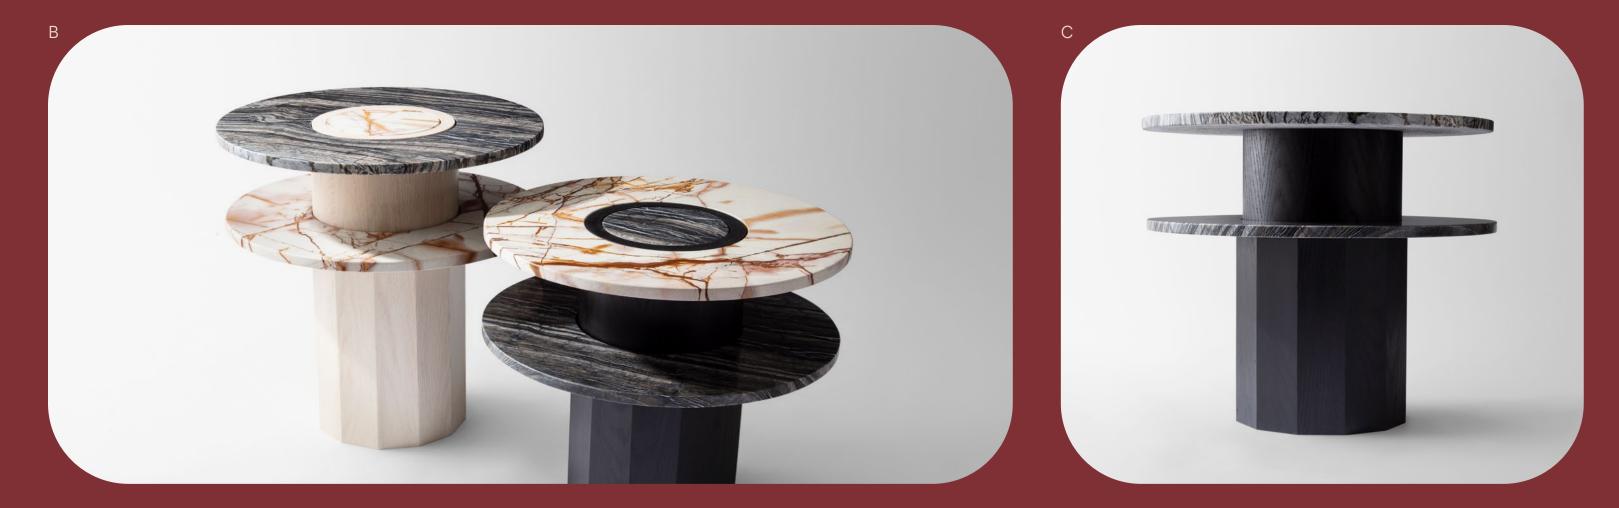

## Zetlin Cocktail Table

The rings of the Zetlin Cocktail Table nest together at various heights emulating the recognizable silhouette of the observation towers at the 1964 New York World's Fair. The stone flows seamlessly across the revealed end grain ring of the wooden drum. Perfectly matched as a pair or beautiful as a solo sculptural table, the Zetlin Cocktail Table marries form and function and architectural history in it's design. Suitable for commercial and residential use. Please refer to the Materials Catalogue for all available options.

Standard Dimensions

W24" x D24" x H24"

**Pricing starting at** \$6,500.00

WWW.CKSCOLLECTIVE.COM

 $\mathbb{P}$ 

Blackened Oak

Roman Imperial

Silver Wave