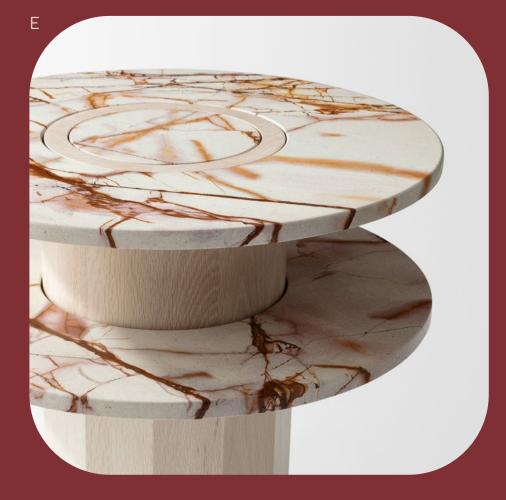

## Zetlin Cocktail Table

The rings of the Zetlin Cocktail Table nest together at various heights emulating the recognizable silhouette of the observation towers at the 1964 New York World's Fair. The stone flows seamlessly across the revealed end grain ring of the wooden drum. Perfectly matched as a pair or beautiful as a solo sculptural table, the Zetlin Cocktail Table marries form and function and architectural history in it's design. Suitable for commercial and residential use. Please refer to the Materials Catalogue for all available options.

Standard Dimensions

W24" x D24" x H24"

**Pricing starting at** \$6,500.00

WWW.CKSCOLLECTIVE.COM

 $\mathbb{P}$ 

Blackened Oak

Roman Imperial

Silver Wave

Bleached Oak

**Roman Imperial**