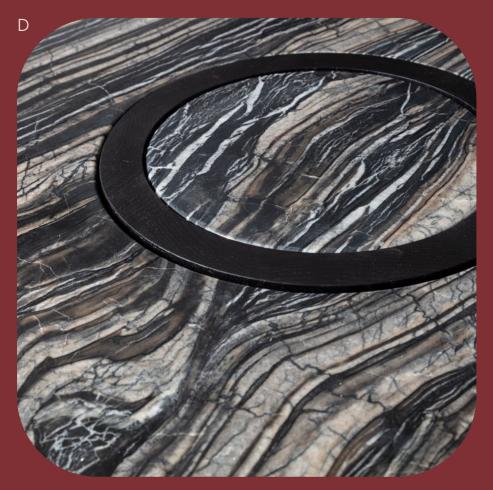

## Zetlin Cocktail Table

The rings of the Zetlin Cocktail Table nest together at various heights emulating the recognizable silhouette of the observation towers at the 1964 New York World's Fair. The stone flows seamlessly across the revealed end grain ring of the wooden drum. Perfectly matched as a pair or beautiful as a solo sculptural table, the Zetlin Cocktail Table marries form and function and architectural history in it's design. Suitable for commercial and residential use. Please refer to the Materials Catalogue for all available options.