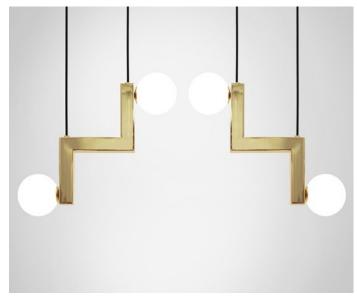

## MARC WOOD

Inspired by the notion of change, from one direction to another, from the security of the known to the excitement of the unknown. Or a sharp shift of direction that no one can foresee.

Zig can be hung as a singular pendant or in multiple light repeats to create an array of decorative patterns and creative forms.

## Zig

Large 2

Dimensions cm H 59cm x W 129cm x D 15cm

**Dimensions inch** H 23.2" x W 50.7" x D 5.9"

**Material** Opal Glass + Polished Brass

Specialists Finishes Available - metal Brushed Nickel, Bronze, Antique Brass, White Powder-coated