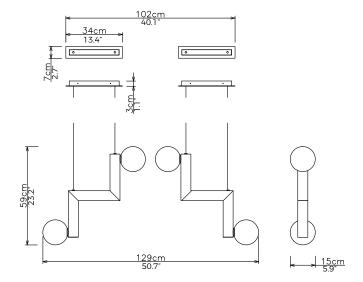

## Zig

Large 2

Dimensions cm H 59cm x W 129cm x D 15cm

**Dimensions inch** H 23.2" x W 50.7" x D 5.9"

**Material** Opal Glass + Polished Brass

Specialists Finishes Available - metal Brushed Nickel, Bronze, Antique Brass, White Powder-coated

Weight 1.9 kg - 4.1lb (x2)

Suspension 2m/79in. Cable - Black

Canopy Metal canopy in matching finish. W 34cm x D 7cm x H 3cm (x2) W 13.3" x D 2.7" x H 1.1" (x2)

240V Illumination

G9 LED Bulb (x4) (replaceable) Lumens: 345lm