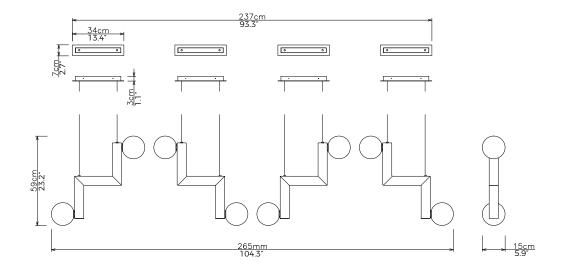

## <u>Dimensions cm</u> H 59cm x W 265cm x D 15cm

<u>Dimensions inch</u> H 23.2" x W 104.3" x D 5.9"

## Material Opal Glass + Polished Brass

<u>Specialists Finishes Available - metal</u> Brushed Nickel, Bronze, Antique Brass, White Powder-coated <u>Weight</u> 3.1kg - 6.8lb (x4)

Suspension 2m/79in. Cable - Black

<u>Canopy</u> Metal canopy in matching finish. W 34cm x D 7cm x H 3cm (x4) W 13.3" x D 2.7" x H 1.1" (x4) 240V Illumination G9 LED Bulb (x8) (replaceable) Lumens: 345Im Colour Temperature: 2700K Dimmable: Triac Dimming