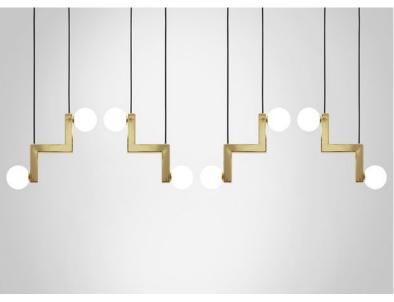

## MARC WOOD

Inspired by the notion of change, from one direction to another, from the security of the known to the excitement of the unknown. Or a sharp shift of direction that no one can foresee.

Zig can be hung as a singular pendant or in multiple light repeats to create an array of decorative patterns and creative forms.

## Zig

Large 4