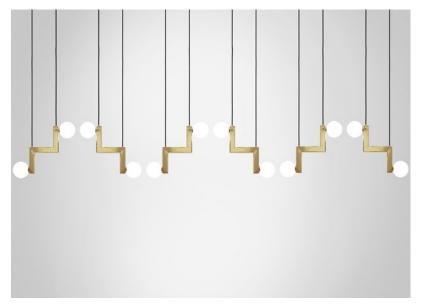

## MARC WOOD

Inspired by the notion of change, from one direction to another, from the security of the known to the excitement of the unknown. Or a sharp shift of direction that no one can foresee.

Zig can be hung as a singular pendant or in multiple light repeats to create an array of decorative patterns and creative forms.

## Zig

Large 6

<u>Dimensions cm</u>

H 59cm x W 400cm x D 15cm

**Dimensions inch** 

H 23.2" x W 157.5" x D 5.9"

**Material** 

Opal Glass + Polished Brass