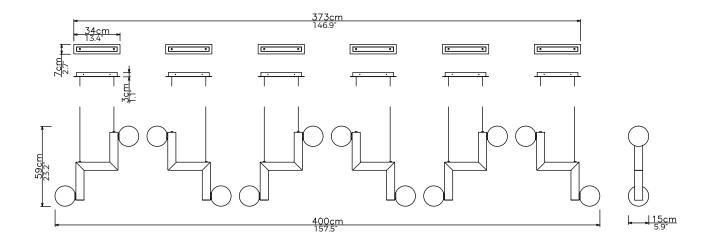

## Zig

Large 6

<u>Dimensions cm</u>

H 59cm x W 400cm x D 15cm

**Dimensions inch** 

H 23.2" x W 157.5" x D 5.9"

**Material** 

Opal Glass + Polished Brass

<u>Specialists Finishes Available - metal</u>

Brushed Nickel, Bronze, Antique Brass, White Powder-coated

Weight

3.1kg - 6.8lb (x6)

<u>Suspension</u>

2m/79in. Cable - Black

Canopy

Metal canopy in matching finish. W 34cm x D 7cm x H 3cm (x6) W 13.3" x D 2.7" x H 1.1" (x6) 240V Illumination